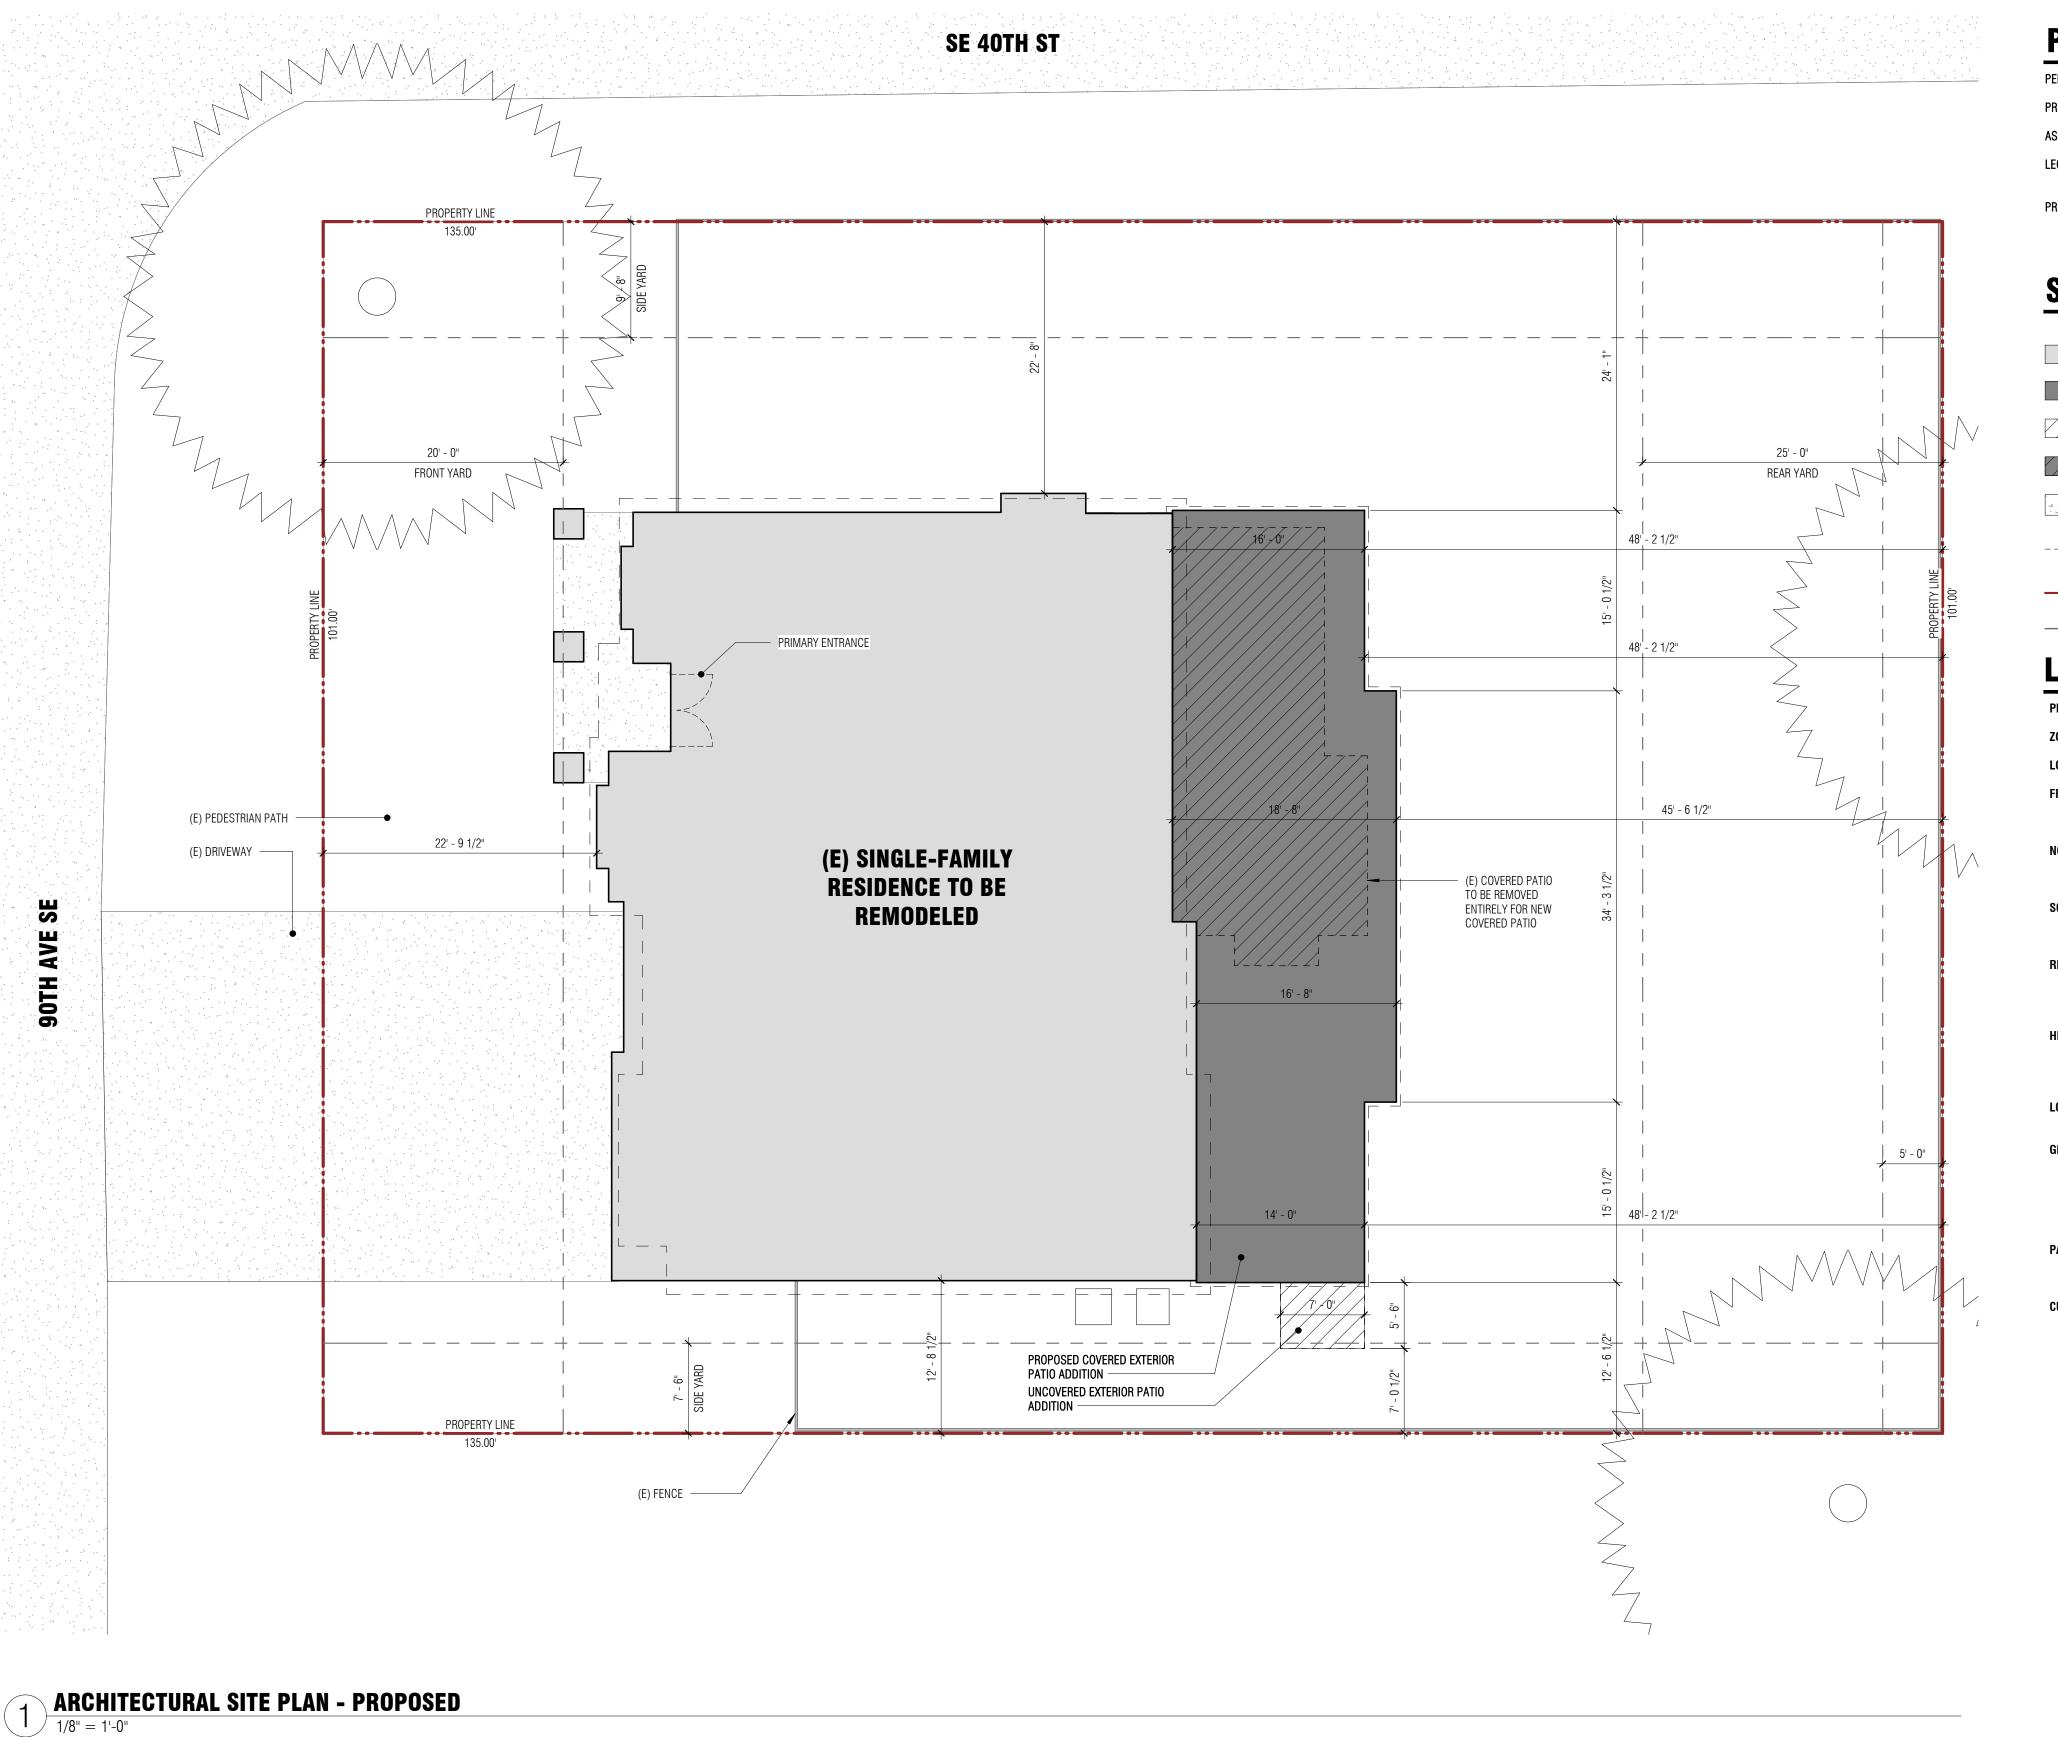

| Г <i>#</i> :                                                                                         | TBD<br>06.12.2023                                        |







| INDEX LOCATION<br>SEC. 18, T.24N., R.5E |                |
|-----------------------------------------|----------------|
|                                         | DATE JAN. 2022 |
|                                         | SCALE 1"=20'   |
|                                         | DESIGNED S.K.  |
|                                         | DRAWN S.K.     |
| (18)                                    | CHECKED R.B.   |
|                                         | APPROVED .     |
|                                         |                |
|                                         | SHEET 1 OF 1   |



PERMIT NO: PROJECT ADDRESS: ASSESSOR PARCEL NO LEGAL DESCRIPTION:

PROJECT DESCRIPTION

SITE PLAN KEY

\_\_\_\_

-----\_ \_ \_ \_ \_

PER MICC 19.02

ZONE: LOT SIZE:

FRONT SETBACK: Min. Req'd: Proposed:

NORTH SIDE SETBACK: Min. Req'd: Proposed:

SOUTH SIDE SETBACK: Min. Req'd: Proposed:

REAR SETBACK: Min. Req'd: Proposed:

HEIGHT LIMIT: ALLOWED:

PROPOSED:

LOT COVERAGE: ALLOWED:

GROSS FLOOR AREA: ALLOWED: MAIN LEVEL: UPPER LEVEL: TOTAL (E): PROPOSED:

PARKING: REQUIRED: PROPOSED:

CURB CUT CALCULATIONS: ALLOWED:

PROPOSED:

### **PROJECT INFORMATION**

|    | 4008 90TH AVE SE MERCER ISLAND, WA 98040                                                                                                |
|----|-----------------------------------------------------------------------------------