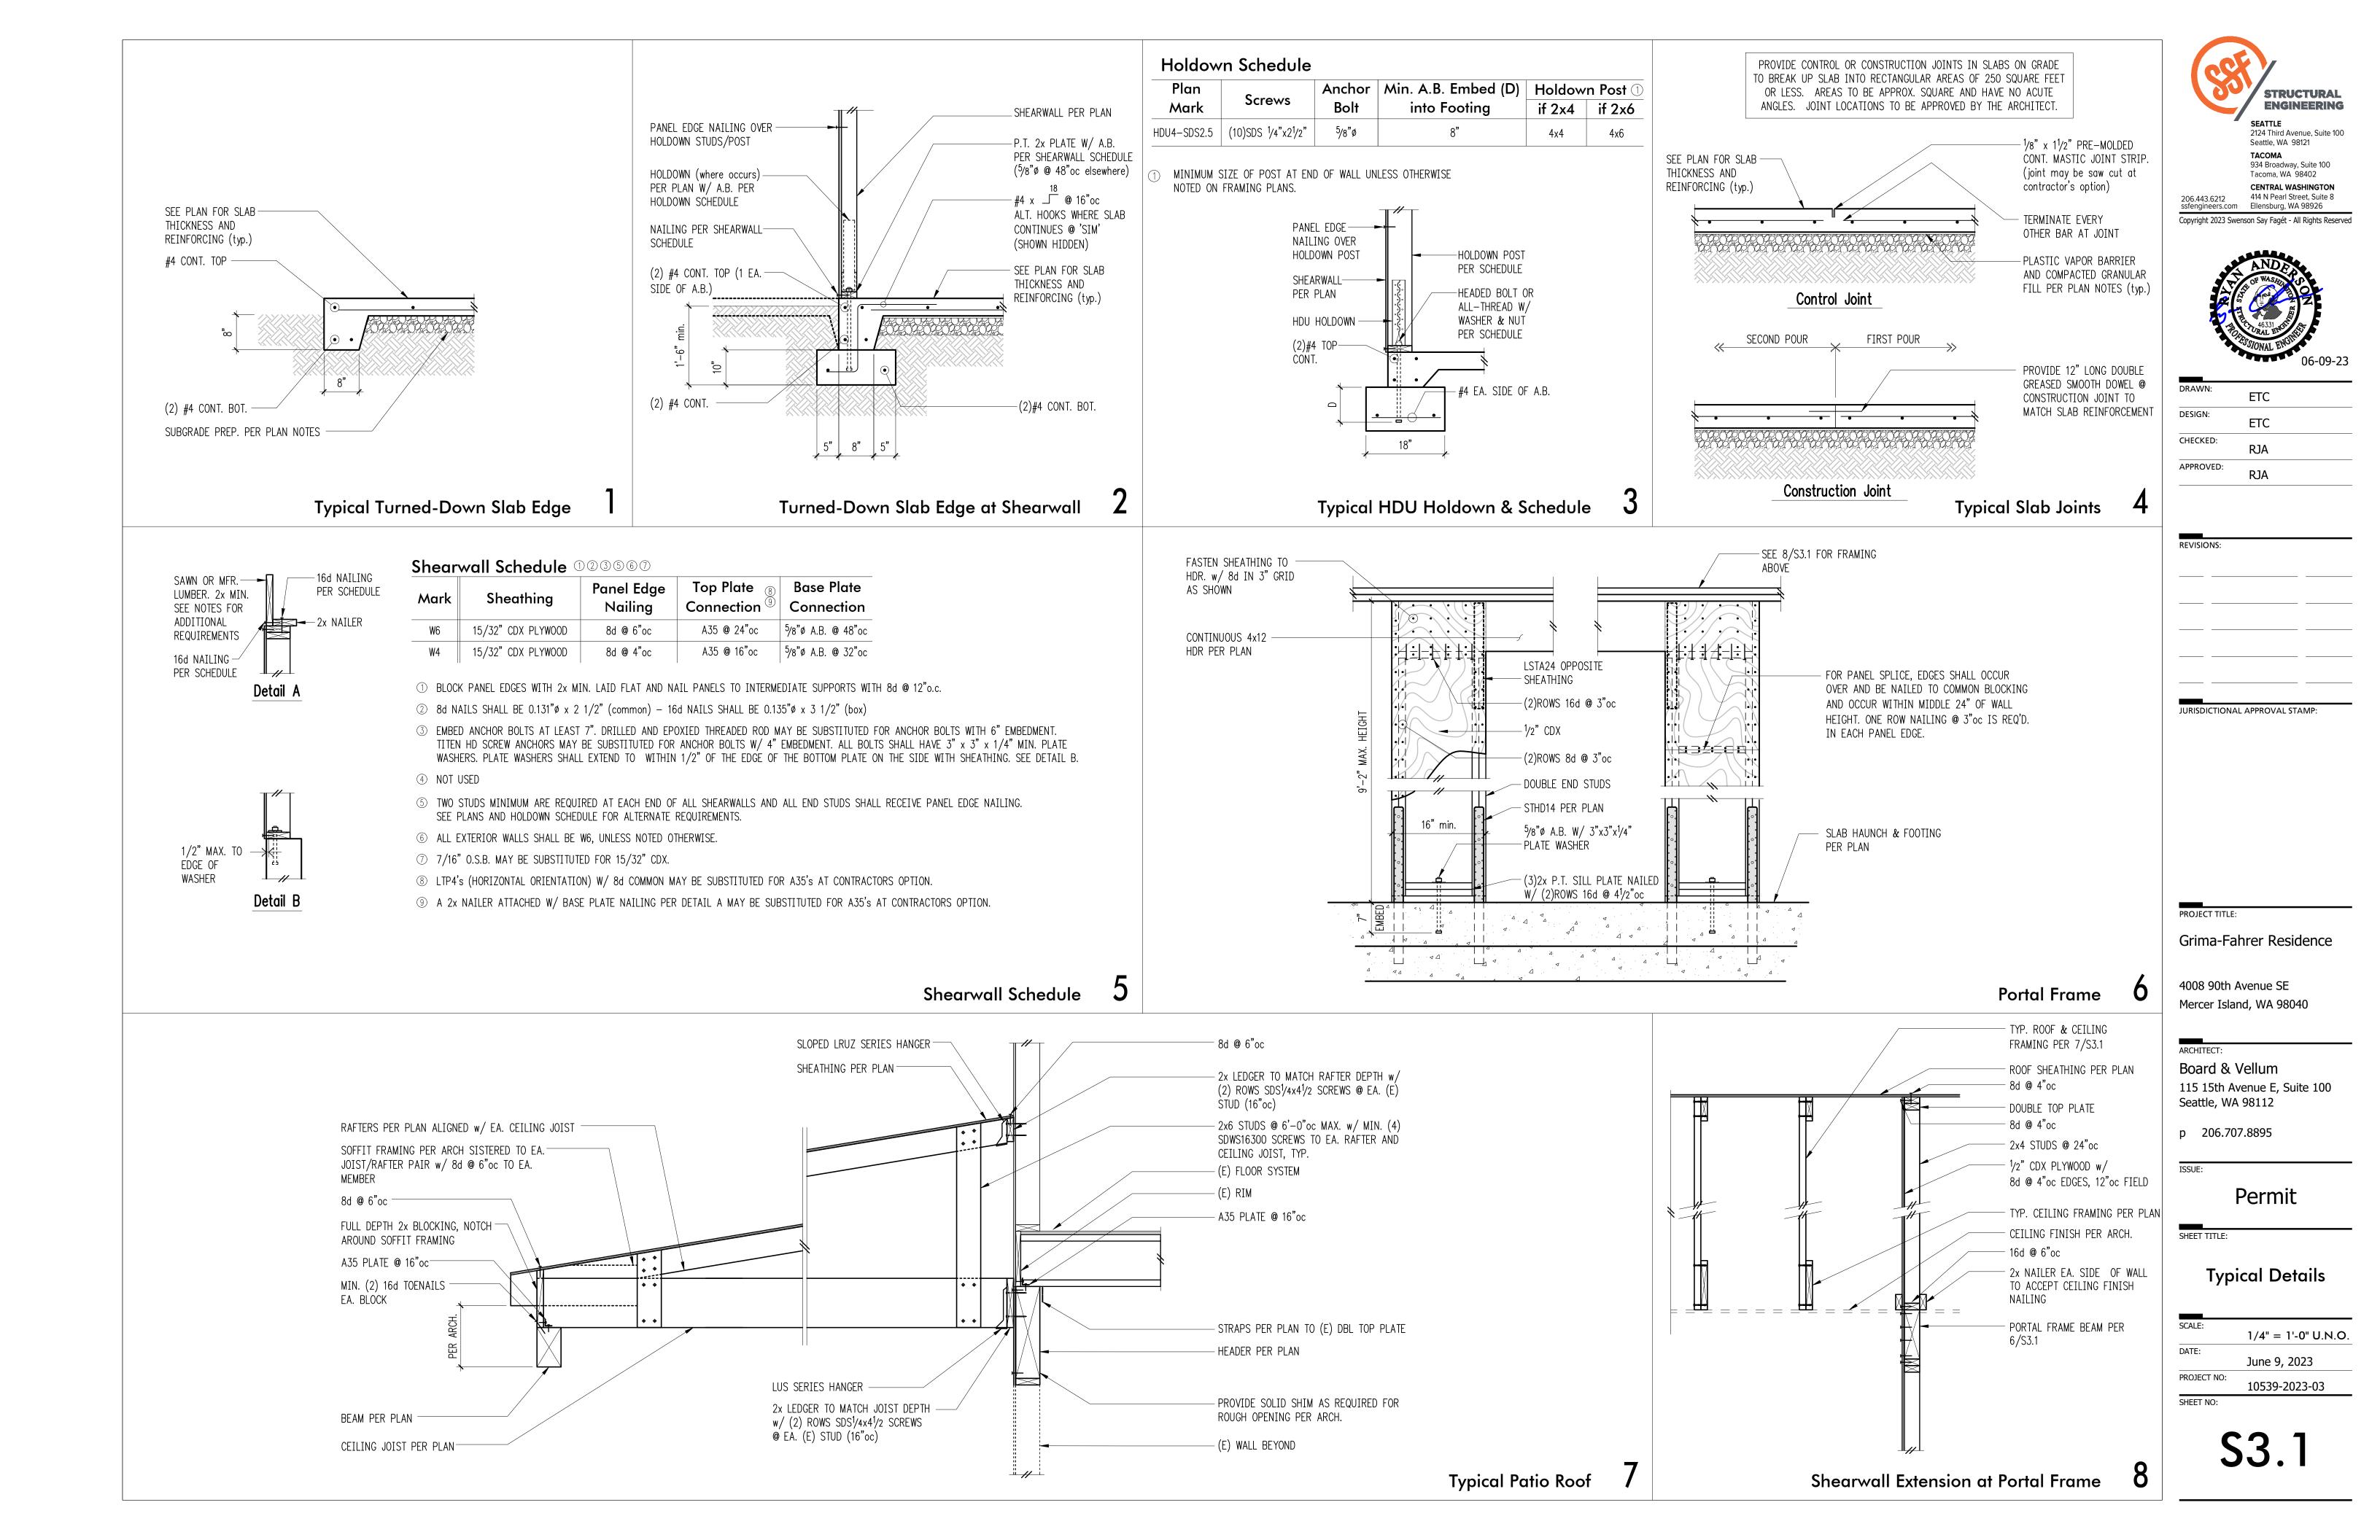

|
| PROJECT TITLE:                   |                                                                                  |
| Grima-Fah                        | rer Residence                                                                    |

4008 90th Avenue SE Mercer Island, WA 98040

### ARCHITECT:

Board & Vellum 115 15th Avenue E, Suite 100 Seattle, WA 98112

p 206.707.8895

ISSUE:

Permit

SHEET TITLE:

### **Roof Framing** Plan

| SCALE:      |                     |
|-------------|---------------------|
|             | 1/4" = 1'-0" U.N.O. |
| DATE:       |                     |
|             | June 9, 2023        |
| PROJECT NO: |                     |
|             | 10539-2023-03       |
| SHEET NO:   |                     |

S2.3