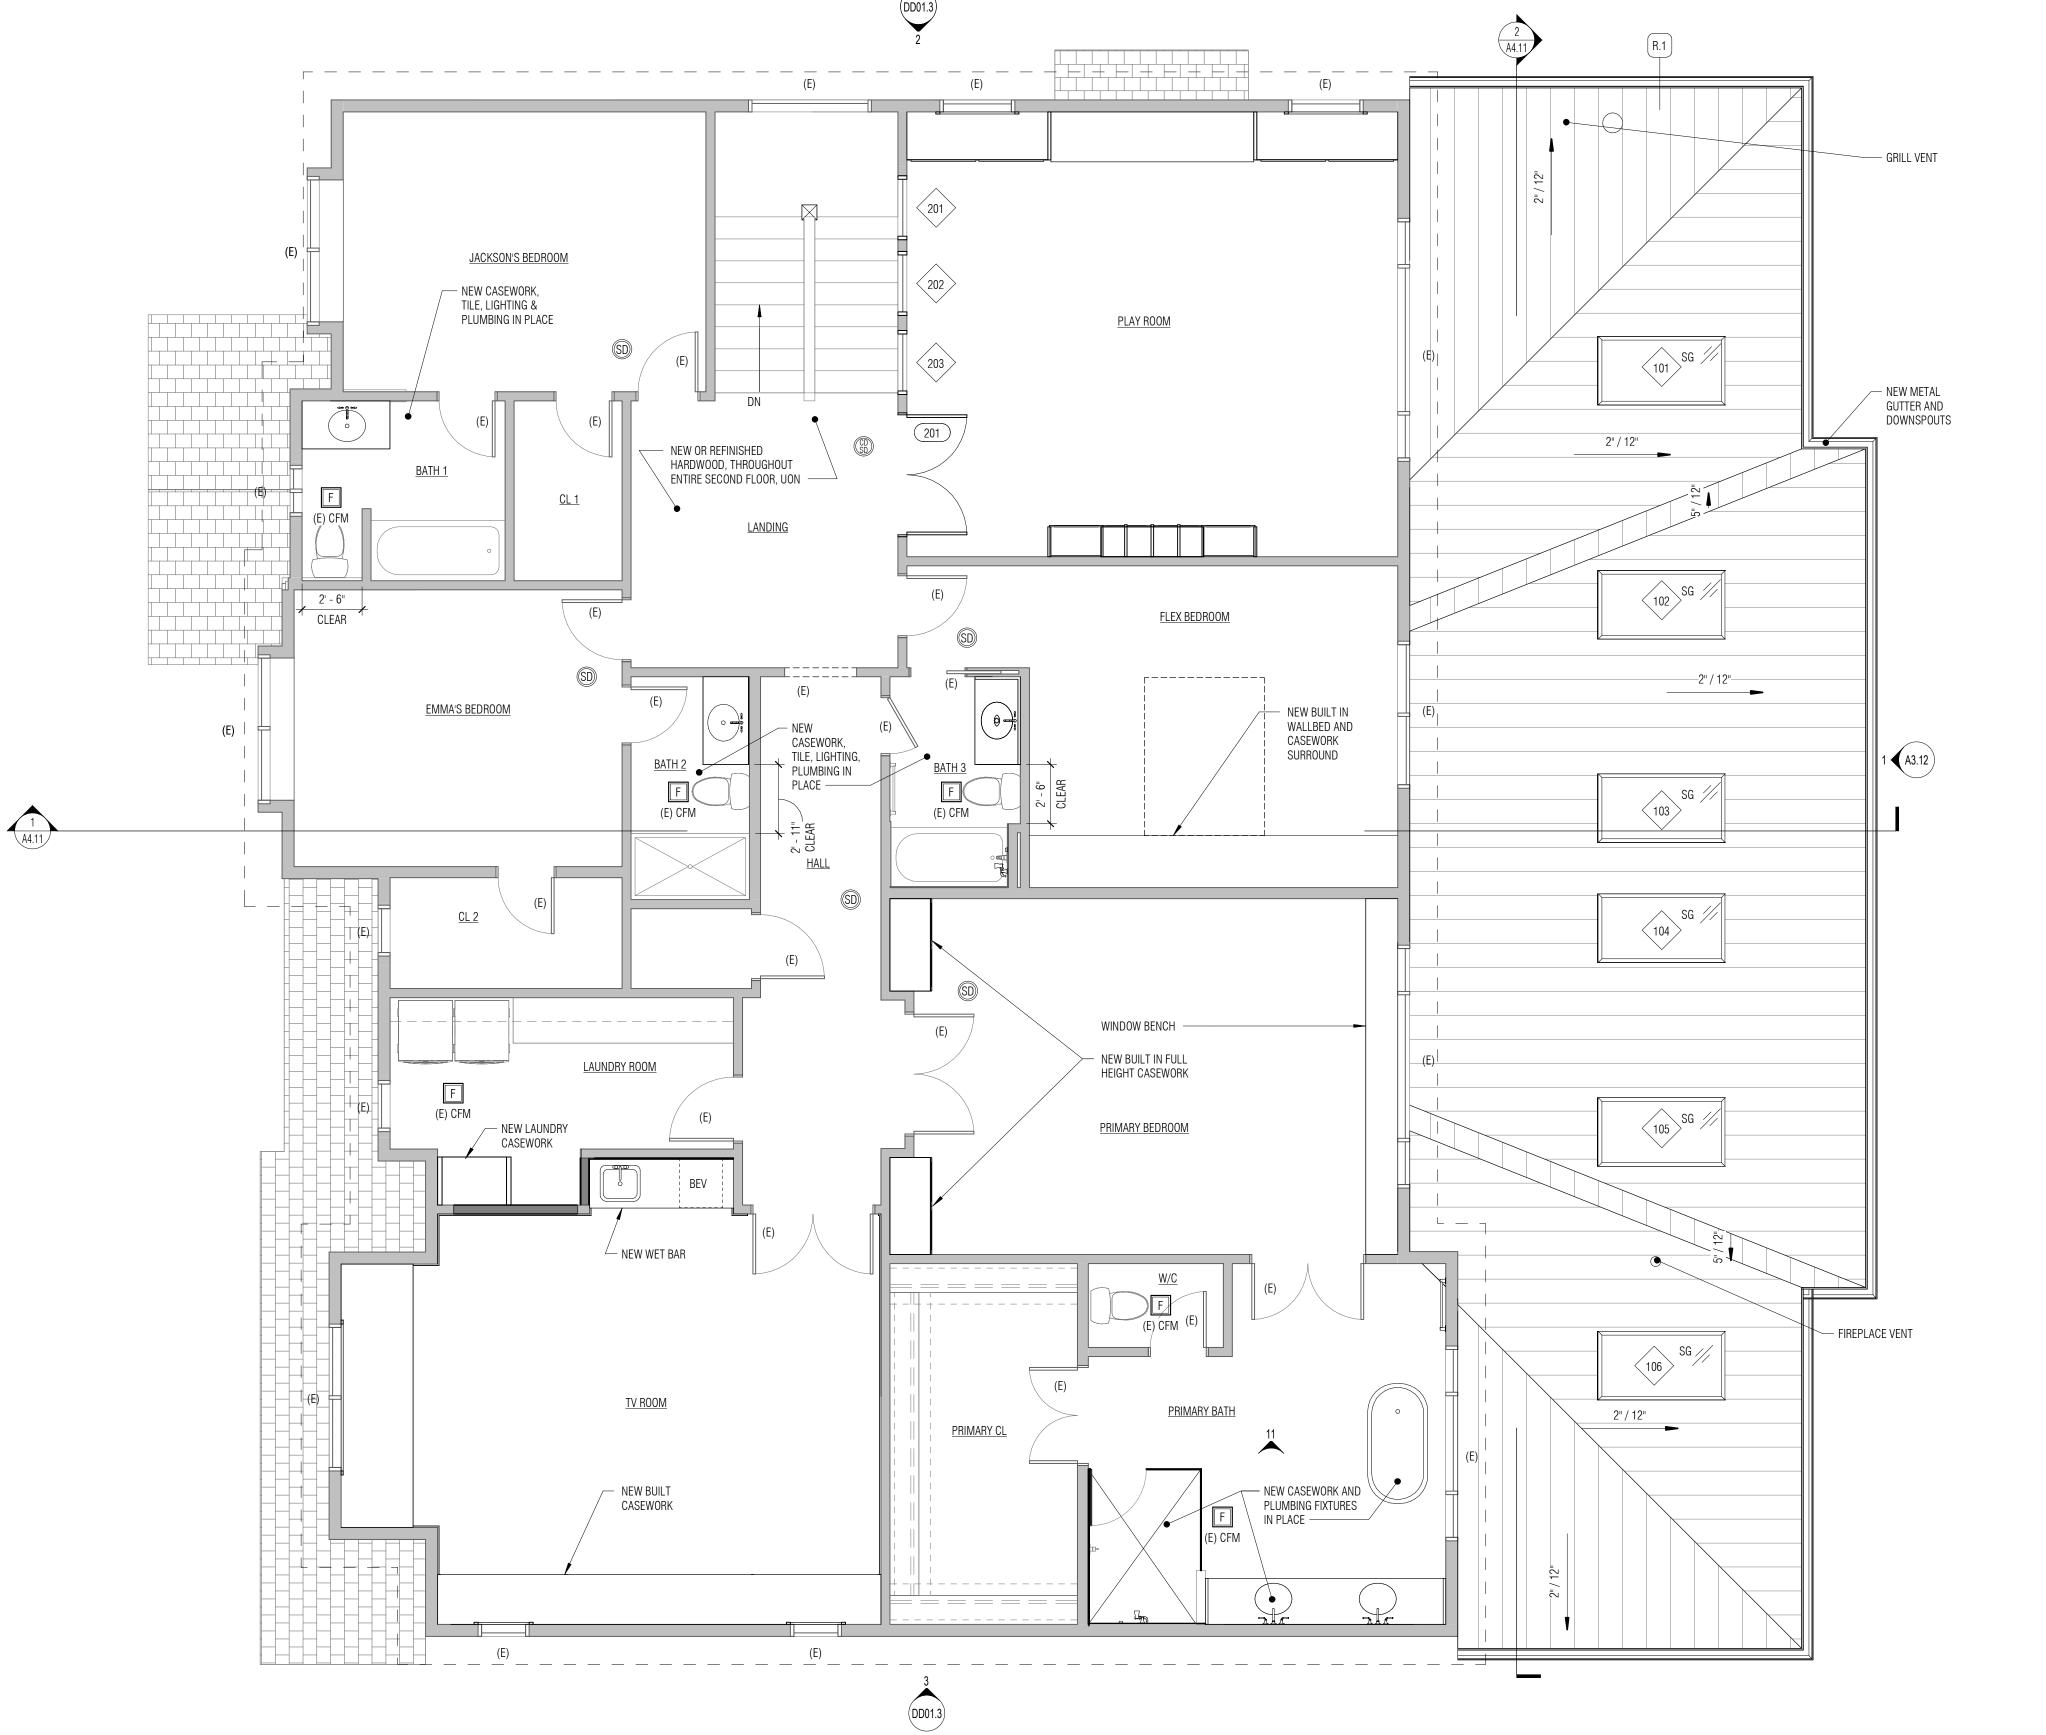

| Board &                                                      | Vellum                                     |
| JECT #:                                                         |                               |             | 4008 90TH AVE SE<br>MERCER ISLAND, WA 98040 | REGISTERE<br>ARCHITECT<br>MUCH<br>EMHOFF<br>/ASHINGTC | 115 15th Avenue East, Suite 100<br>Seattle, Washington 98112 | +1 206 707 8895<br>info@boardandvellum.com |
| 2021024.00<br>TBD                                               |                               | DESCRIPTION | OWNER:<br>SURIYA GRIMA AND NATHAN FAHRER    |                                                       | Architecture. Interiors. Site Design.                        | boardandvellum.com                         |













1 **SECOND FLOOR - PROPOSED PLAN** 1/4" = 1'-0"

(DD01.3)

# WALL KEY

# 

# **GENERAL PLAN NOTES**

- WITH ARCHITECT.

| FLOORIN      | <b>G</b><br>HARDWOOD FLOOF<br>WOOD FLOORING. /<br>TILE AT MUDROOM<br>TILE AT SECONDAF<br>TILE AT PRIMARY B                                                                                         |
|--------------|----------------------------------------------------------------------------------------------------------------------------------------------------------------------------------------------------|
| WALL TIL     | <b>E</b><br>BACKSPLASH AT K<br>BACKSPLASH AT B<br>WALL TILE AT SECO<br>WALL TILE AT PRIN                                                                                                           |
| COUNTEI<br>• | R <b>TOPS</b><br>Pr