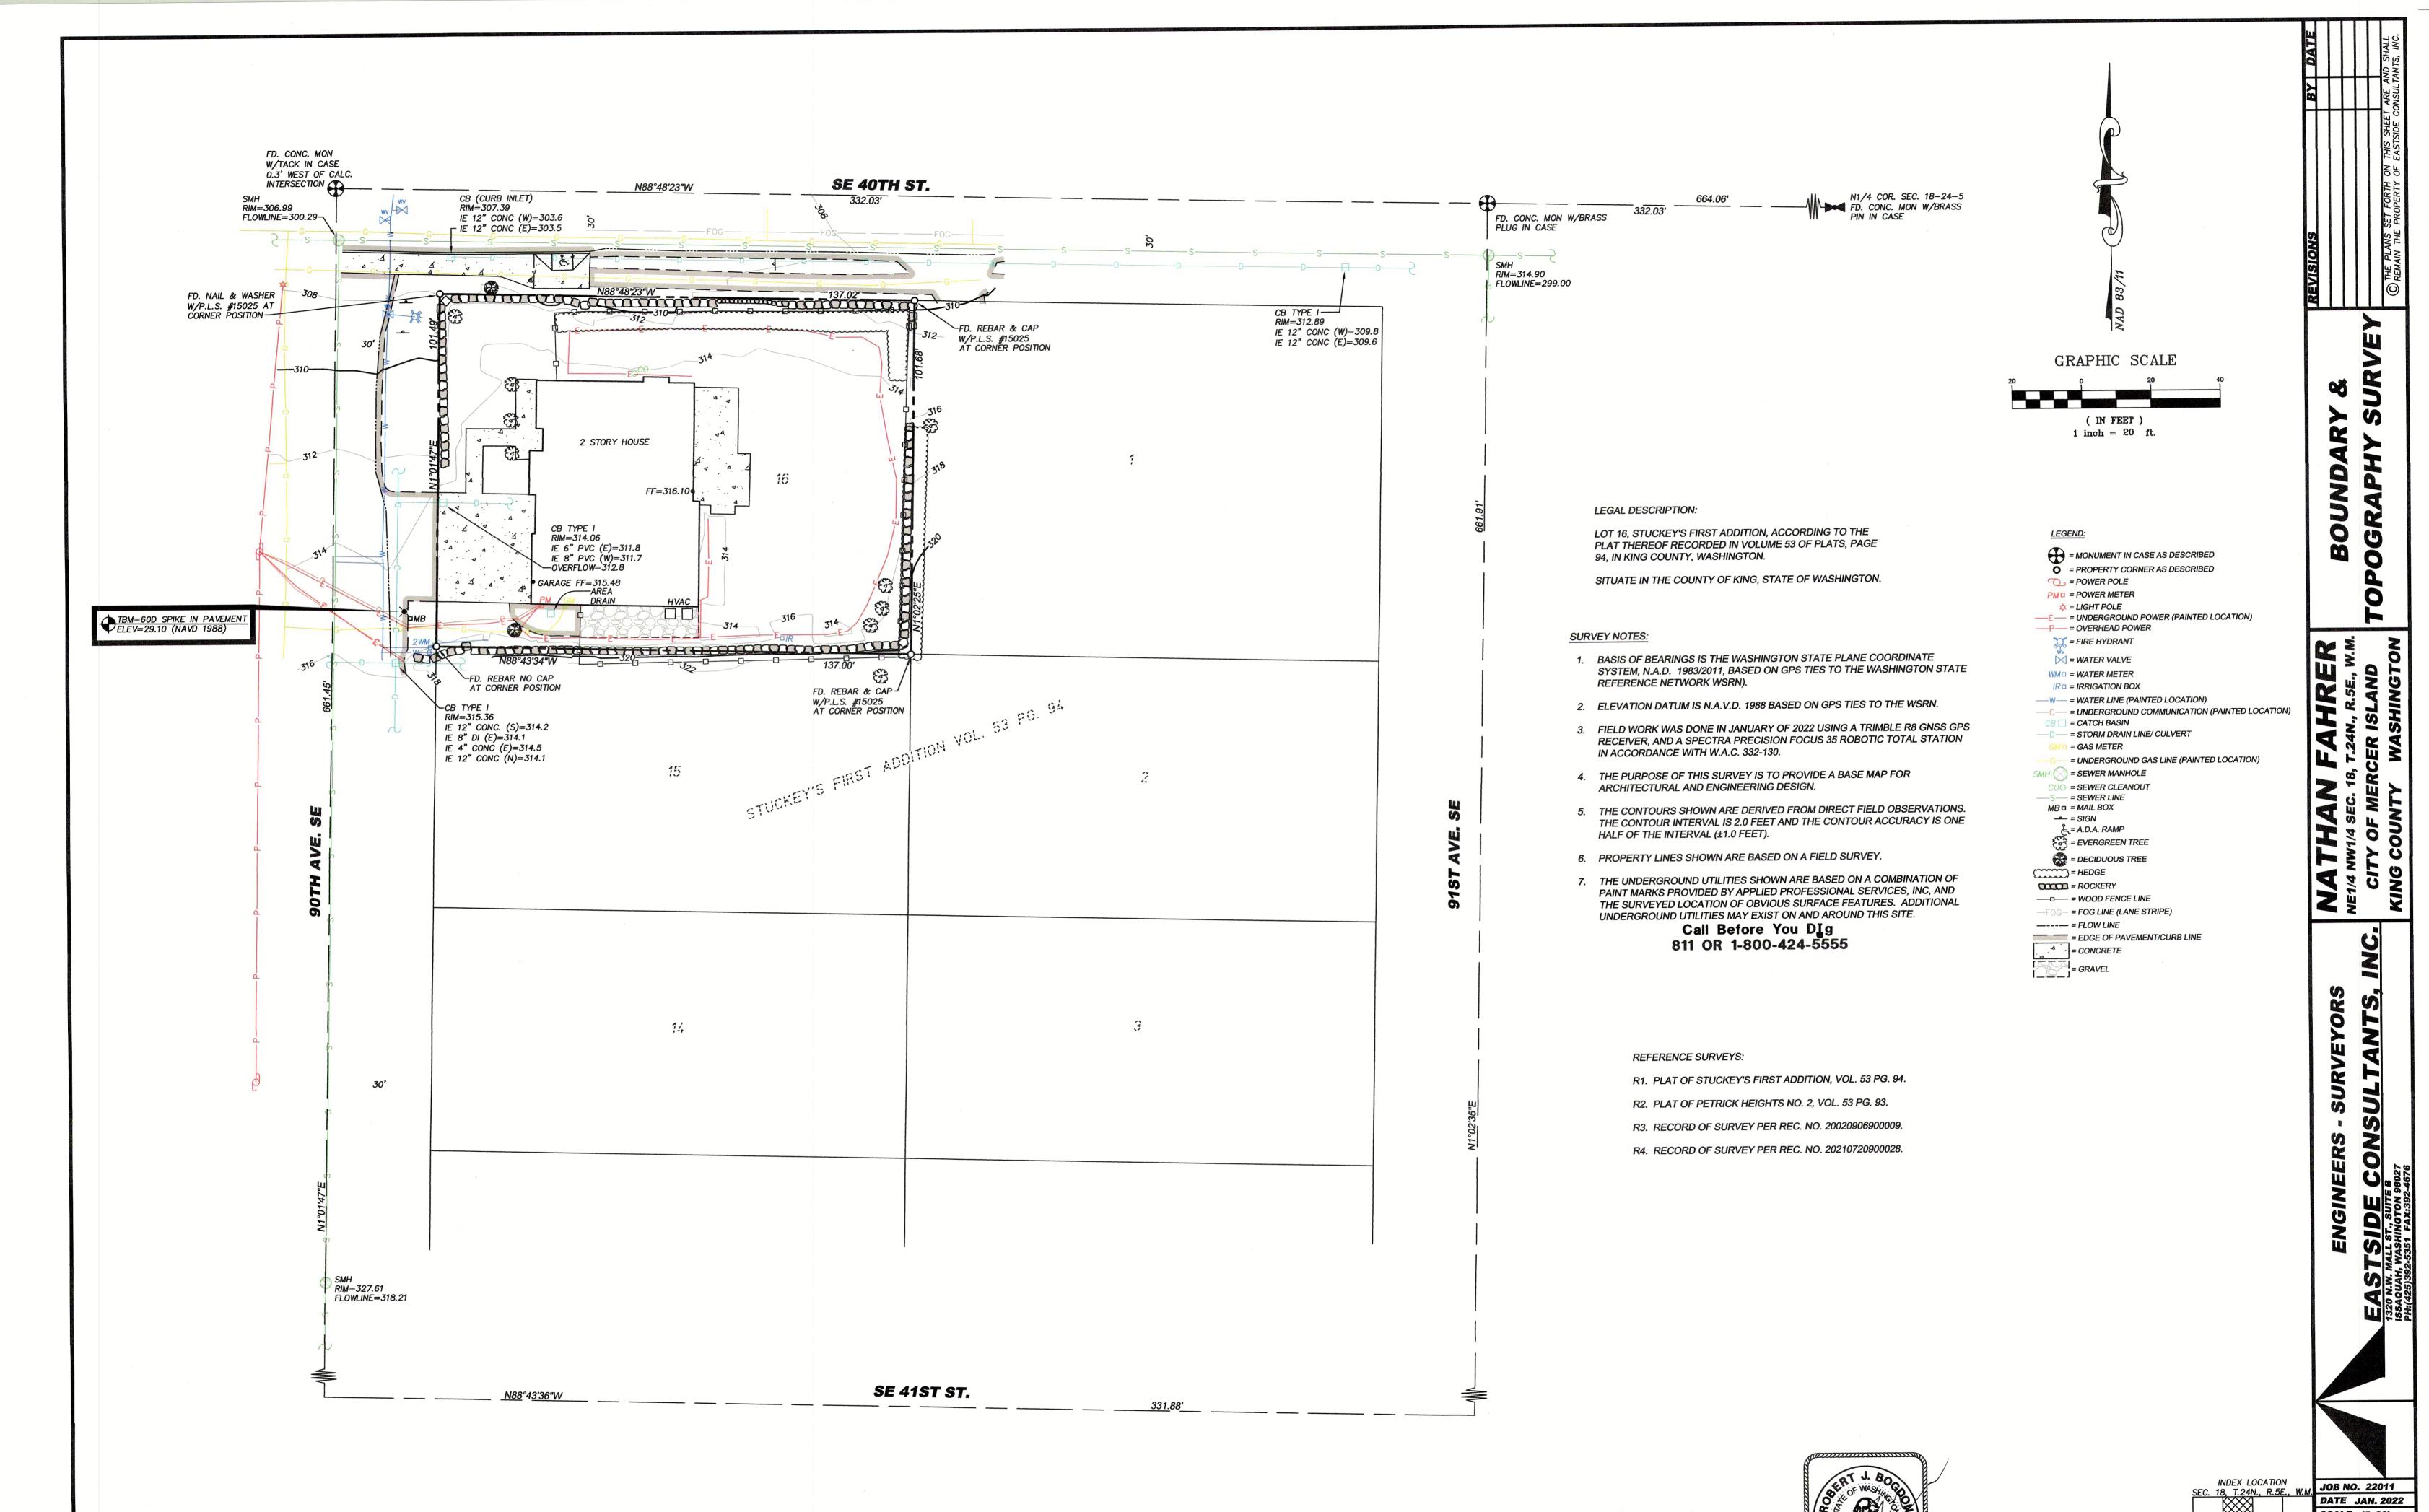

SIDENCE</b><br>Revision                           | PROJECT ADDRESS:                         | 4008 90TH AVE SE<br>MERCER ISLAND, WA 98040                                                          | OWNER:<br>SURIYA GRIMA AND NATHAN FAHRER<br>DESCHIDLION  |
| ISSUANCES<br>DATE<br>06.12.2023                              | AND VELLUM LL<br>E IS 22"x34"<br>LUM PRO | PERMIT<br>C. ALL RIGHTS<br>JECT #:                                                                   | RESERVED.<br>2021024.00                                  |
| JURISDICTION<br>PLOT DATE:<br>BUILDIN<br>SUMMA<br>SHEET NO.: | n projec'<br>G / EN                      | Г <i>#</i> :                                                                                         | TBD<br>06.12.2023                                        |







| INDEX LOCATION<br>SEC. 18, T.24N., R.5E |                |
|-----------------------------------------|----------------|
|                                         | DATE JAN. 2022 |
|                                         | SCALE 1"=20'   |
|                                         | DESIGNED S.K.  |
|                                         | DRAWN S.K.     |
| (18)                                    | CHECKED R.B.   |
|                                         | APPROVED .     |
|                                         |                |
|                                         | SHEET 1 OF 1   |



PERMIT NO: PROJECT ADDRESS: ASSESSOR PARCEL NO LEGAL DESCRIPTION:

PROJECT DESCRIPTION

SITE PLAN KEY

\_\_\_\_

-----\_ \_ \_ \_ \_

PER MICC 19.02

ZONE: LOT SIZE:

FRONT SETBACK: M