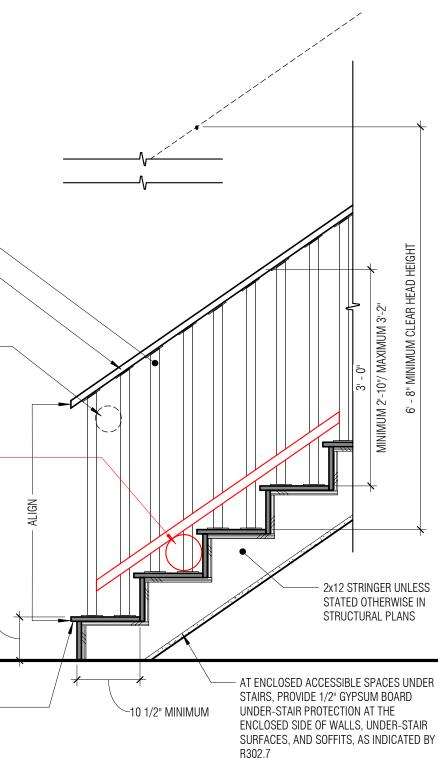

| 4905 SF        |



GUARDRAIL HANDRAIL -

ALL STAIR GUARD RAILINGS SHALL NOT TO ALLOW PASSAGE OF A 4-3/8" DIAMETER

SPHERE OR GREATER -

THE TRIANGULAR OPENING AT THIS LOCATION SHALL NOT ALLOW PASSAGE OF A SPHERE 6" IN DIAMETER OR GREATER —

NOSING REQUIRED IF TREAD DEPTH IS LESS THAN 11"

#### R311.7 STAIRWAYS

- STAIRS
- TREAD DEPTH SHALL BE A MINIMUM OF 10" PER R311.7.5.2
- TREAD WIDTH SHALL BE MINIMUM OF 3'-0" PER R311.7.1
- THE NARROWEST POINT PER R311.7.5.2.1

#### HANDRAILS

- GUARDS

- DIAMETER. PER R312.1.3.2

# **GUARDS CODE REQUIREMENTS**



R312 GUARDS

- SURFACE OR GRADE PER R312.1.2
- PASSAGE OF A SPHERE 4 INCHES PER R312.1.3
- INFILL COMPONENTS PER R301.5.

# **STAIR CODE REQUIREMENTS**

**REFERENCE: 2018 INTERNATIONAL RESIDENTIAL CODE WITH WASHINGTON STATE AMENDMENTS** 



• RISER HEIGHT SHALL BE A MAXIMUM OF 7 3/4" PER R311.7.5.1

- A NOSING IS NOT REQUIRED WHERE TREAD DEPTH IS MINIMUM 11" PER R311.7.5.3 EXCEPTION
- FOR WINDING STAIRS PROVIDE A MINIMUM 10" TREAD AT 12" FROM THE NARROWEST POINT AND A MINIMUM 6" TREAD AT
- CLEAR HEAD HEIGHT TO BE A MINIMUM OF 6'-8" MEASURED VERTICAL FROM THE TREAD NOSING PER R311.7.2
- OPEN RISERS TO NOT ALLOW A 4" DIAMETER SPHERE OR GREATER TO PASS PER R311.7.5.1 • A FLIGHT OF STAIR SHALL NOT HAVE A VERTICAL RISE GREATER THAN 12'-3" PER R311.7.3.
- LANDING WIDTH SHALL BE NO LESS THAN THE WIDTH OF STAIRWAY, AND MINIMUM 36" DEPTH PER R311.7.6.

• HANDRAIL HEIGHT, MEASURED VERTICALLY, SHALL BE BETWEEN 34" AND 38" PER R311.7.8.1 HANDRAILS SHALL BE CONTINUOUS FOR FULL FLIGHT PER R311.7.8.2. • HANDRAIL ENDS SHALL BE RETURNED OR