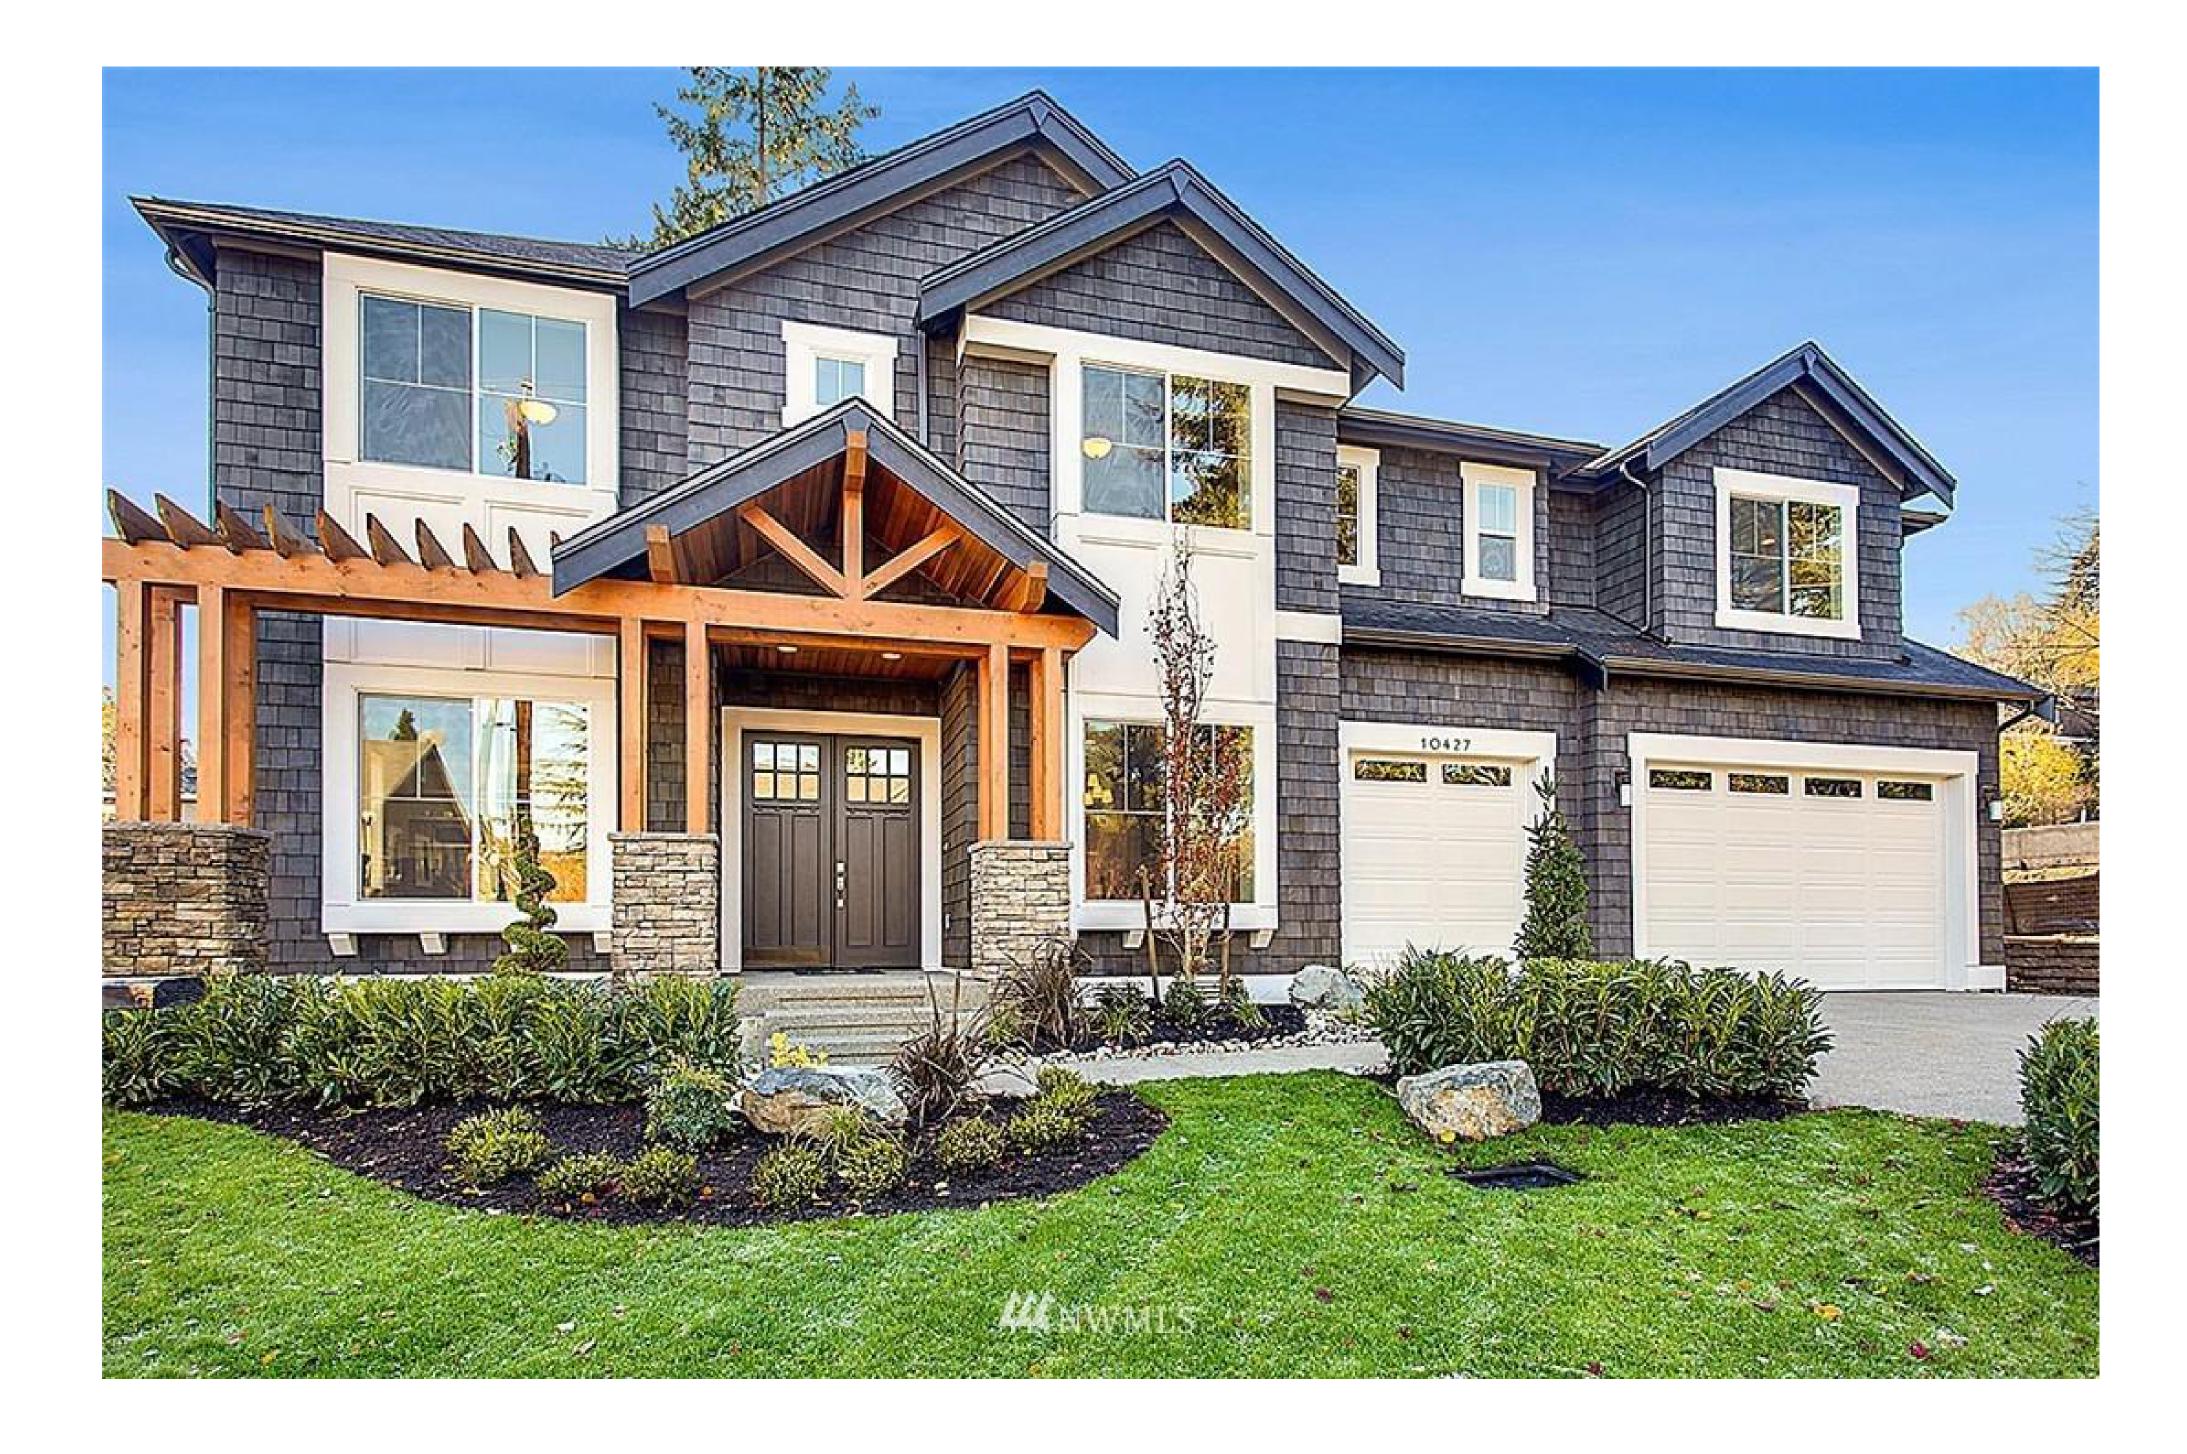

| Building Planning Engineering Tree Fire<br>REVISED: IULY 2019                                                                                                                                             |                                                                                                      |                   |

FILE NAME: CPD CVR 24x36.PDF

# **GRIMA - FAHRER RESIDENCE**

**BUILDING PERMIT SET - JUNE 12TH, 2023** 



PERMIT NO: PROJECT ADDRESS: ASSESSOR PARCEL NO LEGAL DESCRIPTION

PROJECT DESCRIPTION:

### VICINITY MAP



G0.01 G0.02 G1.01

A1.11

A1.12 A2.11 A2.12 A2.22 A2.23

S2.2

WI

### **PROJECT TEAM OWNER:** CONTACT: SURIYA GRIMA AND NATHAN FAHRER

ARCHITECT: BOARD & VELLUM

**STRUCTURAL ENGINEER:** 

CONTRACTOR:

### **PROJECT INFORMATION**

4008 90TH AVE SE MERCER ISLAND, WA 98040

806230-0080

LOT 16, STUCKEY'S FIRST ADDITION, ACCORDING TO THE PLAT THEROF RECOREDED IN VOLUME 53 OF PLATS, PAGE 94, IN KING COUNTY, WASHINGTON.

INTERIOR REMODEL, COVERED PATIO ADDITION, AND REAR SITE WORK

# **DRAWING INDEX**

| COVER SHEET & GENERAL INFORMATION  |
|------------------------------------|
| PROJECT STANDARDS & CONTRACT NOTES |
| BUILDING / ENERGY CODE SUMMARY     |

SURVEY

| SITE PLAN     |  |