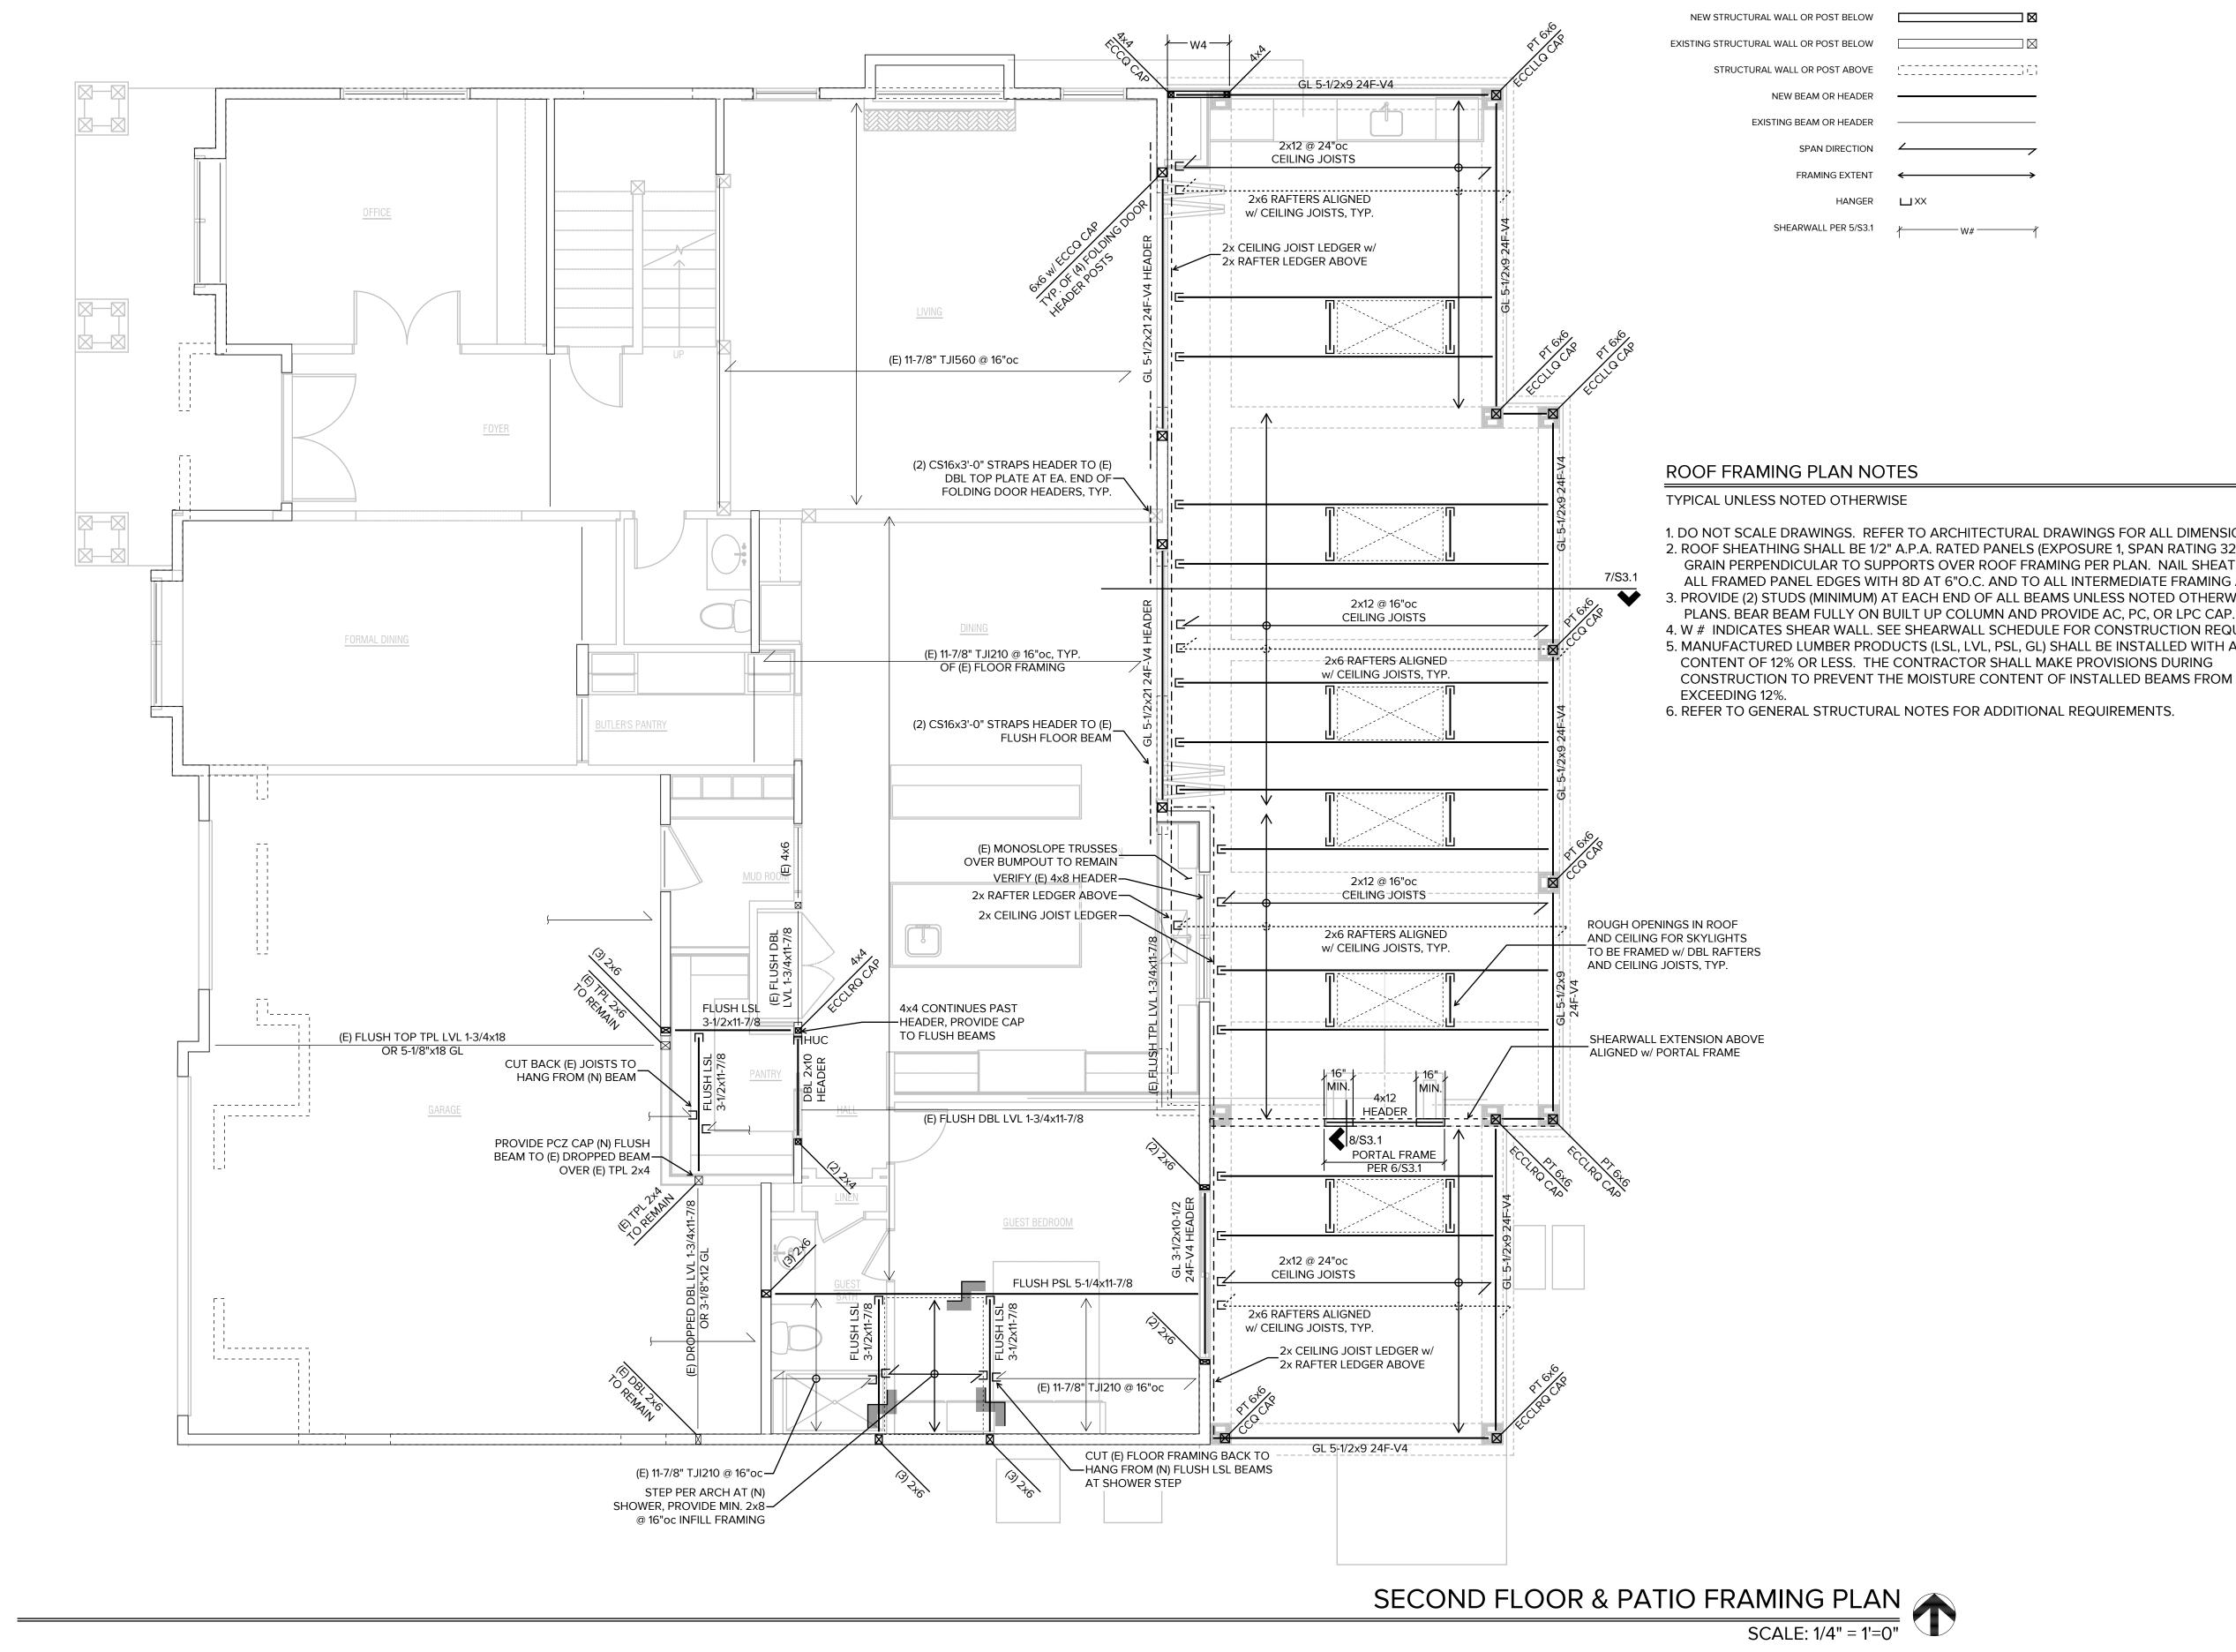

|
| HECKED:                        | RJA                                                                              |

RJA

**REVISIONS:** 

APPROVED:

JURISDICTIONAL APPROVAL STAMP:

PROJECT TITLE:

Grima-Fahrer Residence

4008 90th Avenue SE Mercer Island, WA 98040

#### ARCHITECT:

Board & Vellum 115 15th Avenue E, Suite 100 Seattle, WA 98112

p 206.707.8895

ISSUE:

Permit

SHEET TITLE:

### First Floor Framing & Foundation Plan

| SCALE:      |                       |
|-------------|-----------------------|
|             | 1/4'' = 1'-0'' U.N.O. |
| DATE:       |                       |
|             | June 9, 2023          |
| PROJECT NO: |                       |
|             | 10539-2023-03         |
| SHEET NO:   |                       |

S2.









|             | cond Floor<br>ming Plan |
|-------------|-------------------------|
| SCALE:      | 1/4" = 1'-0" U.N.O.     |
| DATE:       | June 9, 2023            |
| PROJECT NO: | 10539-2023-03           |
| SHEET NO:   |                         |

ISSUE: Permit

115 15th Avenue E, Suite 100

ARCHITECT:

Board & Vellum

Mercer Island, WA 98040

Grima-Fahrer Residence

4008 90th Avenue SE

Seattle, WA 98112

p 206.707.8895

SHEET TITLE

PROJECT TITLE:

JURISDICTIONAL APPROVAL STAMP:

1. DO NOT SCALE DRAWINGS. REFER TO ARCHITECTURAL DRAWINGS FOR ALL DIMENSIONS. 2. ROOF SHEATHING SHALL BE 1/2" A.P.A. RATED PANELS (EXPOSURE 1, SPAN RATING 32/16), FACE GRAIN PERPENDICULAR TO SUPPORTS OVER ROOF FRAMING PER PLAN. NAIL SHEATHING AT

ALL FRAMED PANEL EDGES WITH 8D AT 6"O.C. AND TO ALL INT