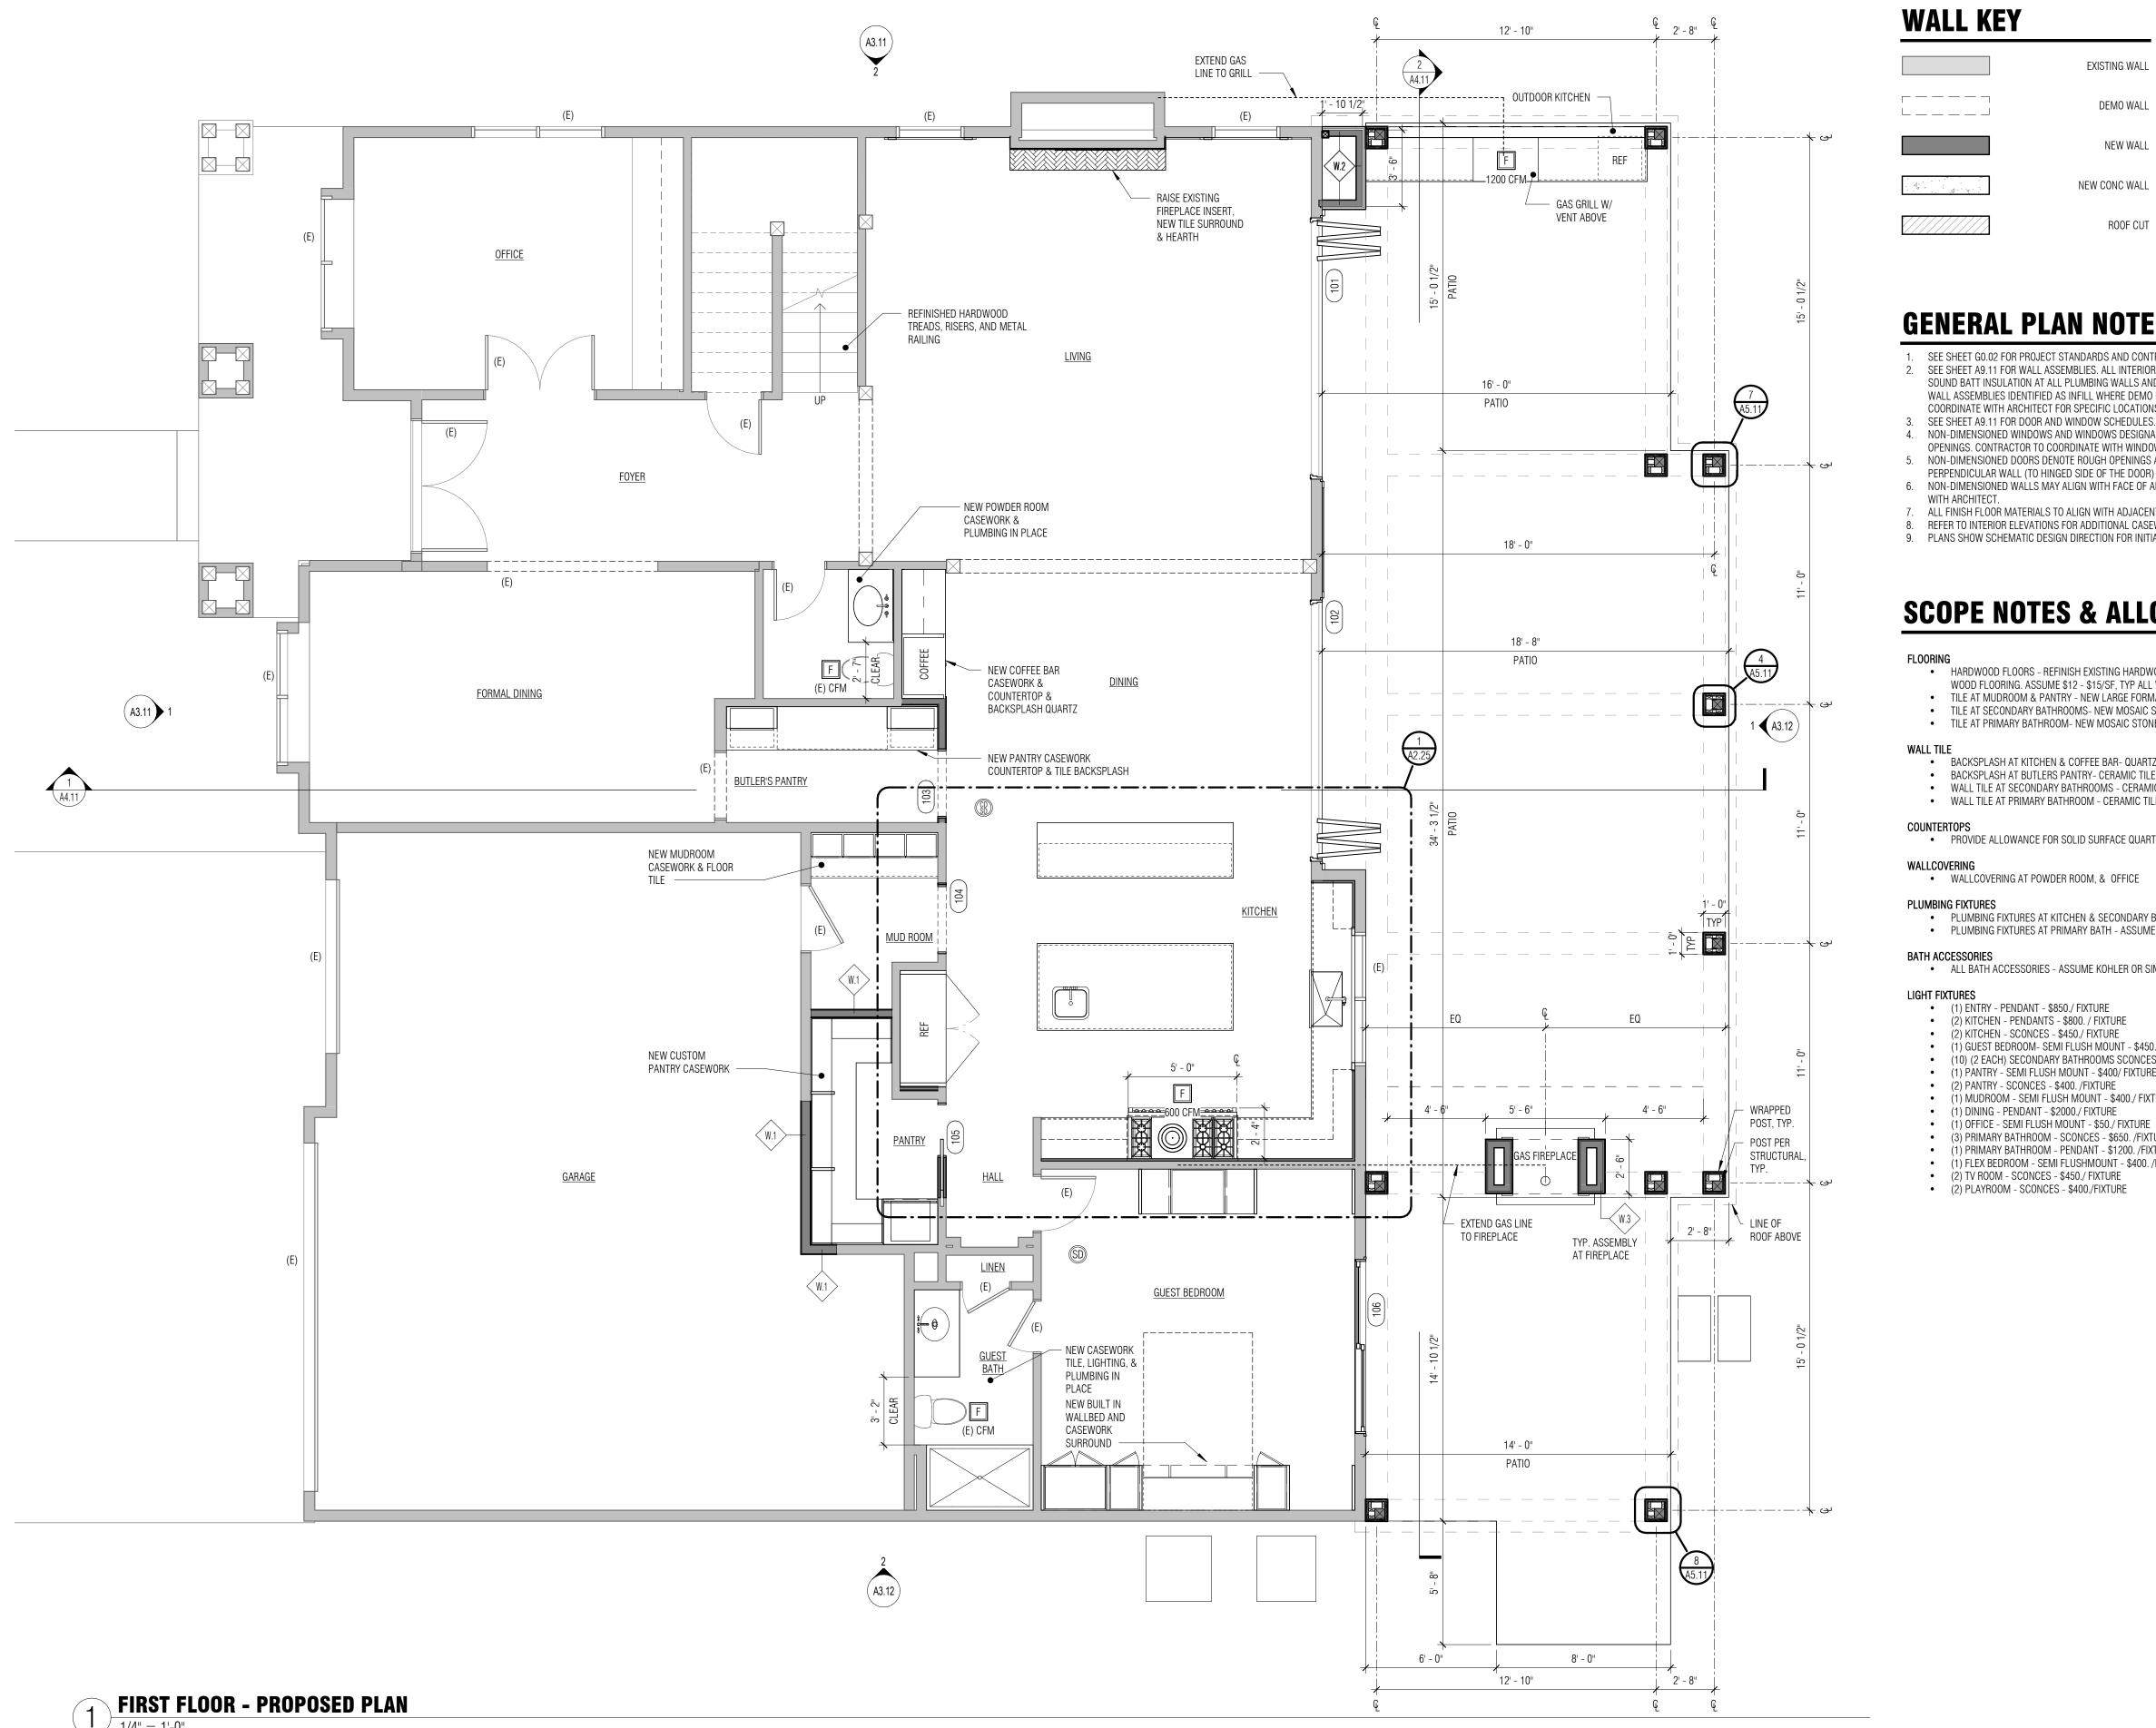

& DOOR KEY FOR IDENTIFYING EXISTING, SALVAGED, OR REPLACED ELEMENTS. 4. EXISTING EXTERIOR SIDING TO BE PATCHED AND REPAIRED WHERE NEW WORK OCCURS.



NORTH

2' 4' 8'



### WINDOW / DOOR KEY

(D) EXISTING DOOR OR WINDOW TO BE DEMOLISHED (S) EXISTING DOOR OR WINDOW TO BE SALVAGED (R) EXISTING DOOR OR WINDOW TO BE REPLACED IN PLACE

(E) EXISTING DOOR OR WINDOW TO REMAIN

EXISTING WALL

WALL KEY

DEMO WALL

NEW WALL

NEW CONC WALL

ROOF CUT

. CONTRACTOR TO COORDINATE ALL DEMOLITION SPECIFICS WITH OWNER AND ARCHITECT PRIOR TO WORK. SEE SITE DEMOLITION PLAN FOR EXTERIOR HARDSCAPE AND STRUCTURE DEMOLITION AND NOTES. 3. SEE WINDOW & DOOR KEY FOR IDENTIFYING EXISTING, SALVAGED, OR REPLACED ELEMENTS. 4. EXISTING EXTERIOR SIDING TO BE PATCHED AND REPAIRED WHERE NEW WORK OCCURS.



NORTH

2' 4' 8'



### WINDOW / DOOR KEY

EXISTING WALL

DEMO WALL

NEW WALL

NEW CONC WALL

ROOF CUT

(E) EXISTING DOOR OR WINDOW TO REMAIN (D) EXISTING DOOR OR WINDOW TO BE DEMOLISHED (S) EXISTING DOOR OR WINDOW TO BE SALVAGED (R) EXISTING DOOR OR WINDOW TO BE REPLACED IN PLACE

**GENERAL PLAN NOTES** 

SEE SHEET G0.02 FOR PROJECT STANDARDS AND CONTRACT NOTES. 2. SEE SHEET A9.11 FOR WALL ASSEMBLIES. ALL INTERIOR WALLS ARE TYPE 'W.0' UNLESS NOTED OTHERWISE. PROVIDE SOUND BATT INSULATION AT ALL PLUMBING WALLS AND WALLS ENCLOSING BATHROOMS AND POWDER ROOMS. WALL ASSEMBLIES IDENTIFIED AS INFILL WHERE DEMO HAS OCCURRED SHALL MATCH TYPE OF EXISTING WALL; COORDINATE WITH ARCHITECT FOR SPECIFIC LOCATIONS.

4. NON-DIMENSIONED WINDOWS AND WINDOWS DESIGNATED WITH 'R' DENOTE REPLACEMENTS PER EXISTING ROUGH OPENINGS.