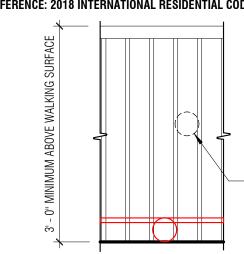

SF            | 10 SF (TAKEN FROM GARAGE) | 2110 SF        |
| SECOND FLOOR                 | 2795 SF            | 0                         | 2795 SF        |
| TOTALS                       | 4895 SF            | 10 SF                     | 4905 SF        |



GUARDRAIL HANDRAIL -

ALL STAIR GUARD RAILINGS SHALL NOT TO ALLOW PASSAGE OF A 4-3/8" DIAMETER

SPHERE OR GREATER -

THE TRIANGULAR OPENING AT THIS LOCATION SHALL NOT ALLOW PASSAGE OF A SPHERE 6" IN DIAMETER OR GREATER —

NOSING REQUIRED IF TREAD DEPTH IS LESS THAN 11"

#### R311.7 STAIRWAYS

- STAIRS
- TREAD DEPTH SHALL BE A MINIMUM OF 10" PER R311.7.5.2
- TREAD WIDTH SHALL BE MINIMUM OF 3'-0" PER R311.7.1
- THE NARROWEST POINT PER R311.7.5.2.1

#### HANDRAILS

- GUARDS

- DIAMETER. PER R312.1.3.2

# **GUARDS CODE REQUIREMENTS**



R312 GUARDS

- SURFACE OR GRADE PER R312.1.2
- PASSAGE OF A SPHERE 4 INCHES PER R312.1.3
- INFILL COMPONENTS PER R301.5.

# **STAIR CODE REQUIREMENTS**

**REFERENCE: 2018 INTERNATIONAL RESIDENTIAL CODE WITH WASHINGTON STATE AMENDMENTS** 



• RISER HEIGHT SHALL BE A MAXIMUM OF 7 3/4" PER R311.7.5.1

- A NOSING IS NOT REQUIRED WHERE TREAD DEPTH IS MINIMUM 11" PER R311.7.5.3 EXCEPTION
- FOR WINDING STAIRS PROVIDE A MINIMUM 10" TREAD AT 12" FROM THE NARROWEST POINT AND A MINIMUM 6" TREAD AT
- CLEAR HEAD HEIGHT TO BE A MINIMUM OF 6'-8" MEASURED VERTICAL FROM THE TREAD NOSING PER R311.7.2
- OPEN RISERS TO NOT ALLOW A 4" DIAMETER SPHERE OR GREATER TO PASS PER R311.7.5.1 • A FLIGHT OF STAIR SHALL NOT HAVE A VERTICAL RISE GREATER THAN 12'-3" PER R311.7.3.
- LANDING WIDTH SHALL BE NO LESS THAN TH