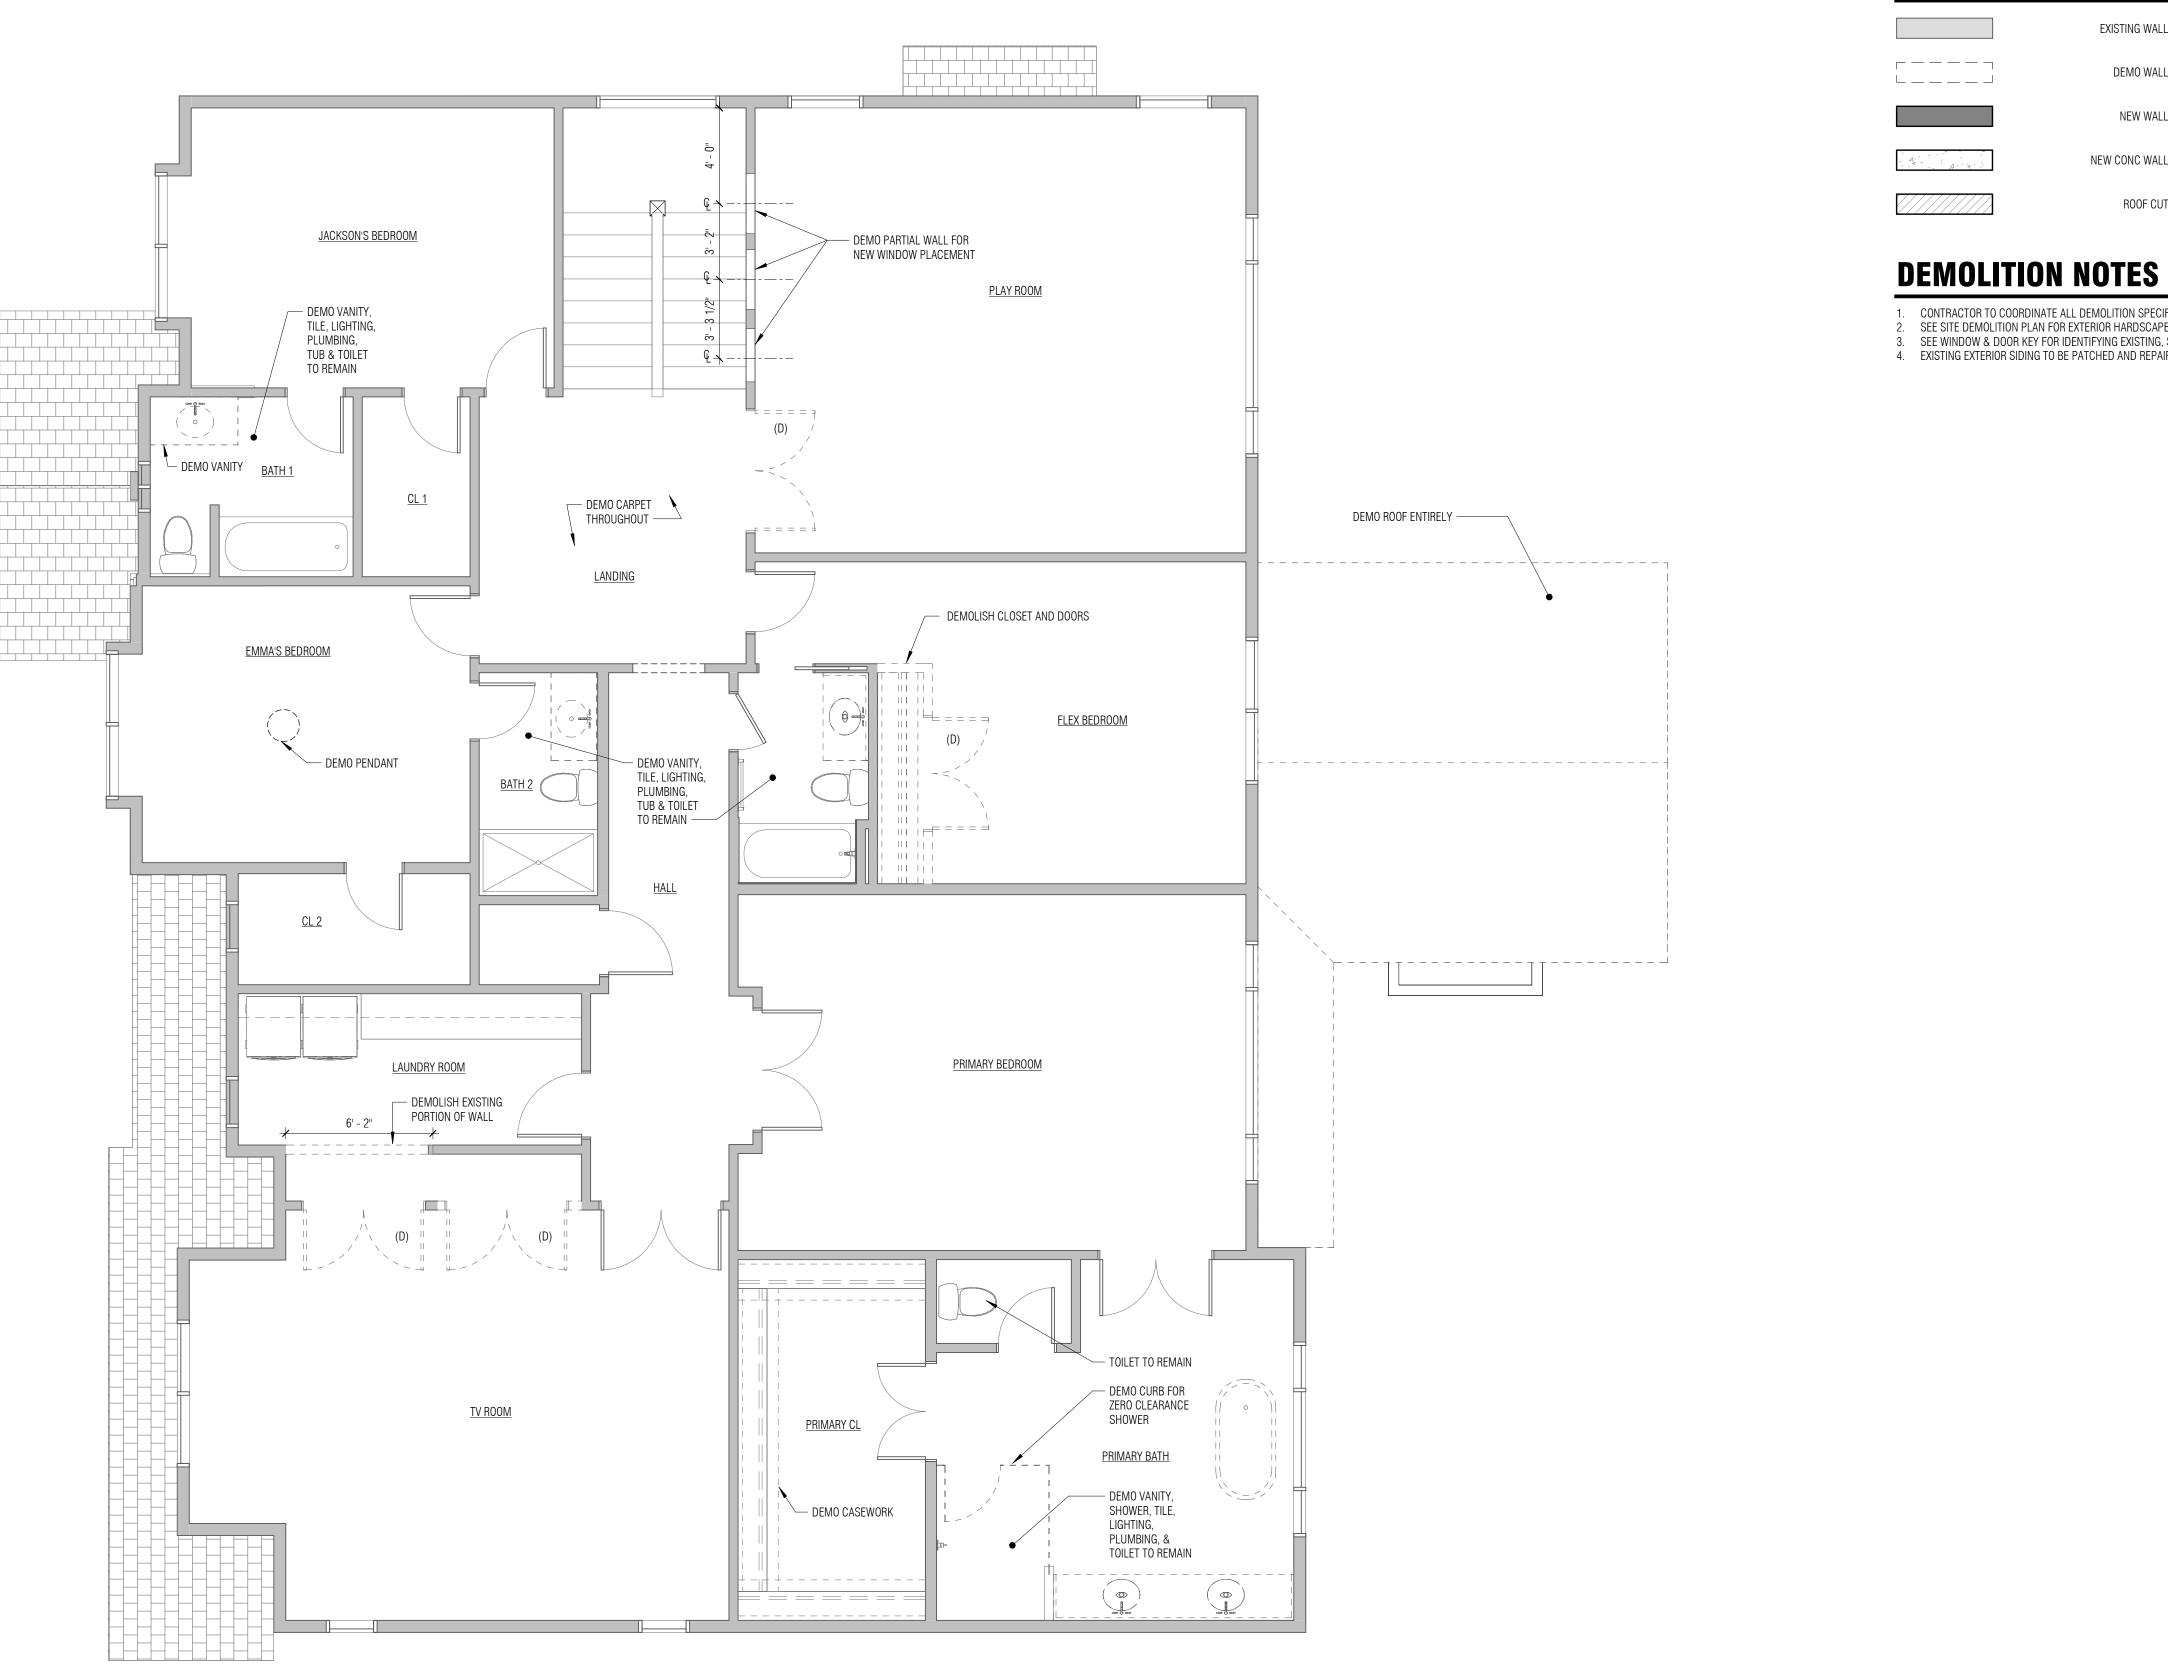

|
|                        | Board & Vellum   | 115 15th Avenue East, Suite 100 +1 206 707 8895<br>Seattle, Washington 98112 info@boardandvellum.com | Architecture. Interiors. Site Design. boardandvellum.com |

SHEET NO .:









| WALL KEY |               |
|----------|---------------|
|          | EXISTING WALL |
|          | DEMO WALL     |
|          | NEW WALL      |
|          | NEW CONC WALL |
|          | ROOF CUT      |

CONTRACTOR TO COORDINATE ALL DEMOLITION SPECIFICS WITH OWNER AND ARCHITECT PRIOR TO WORK. SEE SITE DEMOLITION PLAN FOR EXTERIOR HARDSCAPE AND STRUCTURE DEMOLITION AND NOTES. 3. SEE WINDOW & DOOR KEY FOR IDENTIFYING EXISTING, SALVAGED, OR REPLACED ELEMENTS. 4. EXISTING EXTERIOR SIDING TO BE PATCHED AND REPAIRED WHERE NEW WORK OCCURS.



NORTH

2' 4' 8'



### WINDOW / DOOR KEY

(D) EXISTING DOOR OR WINDOW TO BE DEMOLISHED (S) EXISTING DOOR OR WINDOW TO BE SALVAGED (R) EXISTING DOOR OR WINDOW TO BE REPLACED IN PLACE

(E) EXISTING DOOR OR WINDOW TO REMAIN

EXISTING WALL

WALL KEY

DEMO WALL

NEW WALL

NEW CONC WALL

ROOF CUT

. CONTRACTOR TO COORDINATE ALL DEMOLITION SPECIFICS WITH OWNER AND ARCHITECT PRIOR TO WORK. SEE SITE DEMOLITION PLAN FOR EXTERIOR HARDSCAPE AND STRUCTURE DEMOLITION AND NOTES. 3. SEE WINDOW & DOOR KEY FOR IDENTIFYING EXISTING, SALVAGED, OR REPLACED ELEMENTS. 4. EXISTING EXTERIOR SIDING TO BE PATCHED AND REPAIRED WHERE NEW WORK OCCURS.



NORTH

2' 4' 8'



### WINDOW / DOOR KEY

EXISTING WALL

DEMO WALL

NEW WALL

NEW CONC WALL

ROOF CUT

(E) EXISTING DOOR OR WINDOW TO REMAIN (D) EXISTING DOOR OR WINDOW TO BE DEMOLISHE