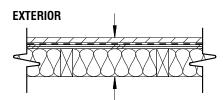

IOR, TOP TO BOTTOM, UNO.

R.1 UNVENTED SLOPED ROOF EAVE ASSEMBLY SS MTL ROOF

- ICE & WATER SHIELD
- SHEATHING FRAMING PER STRUCTURAL

# WALL ASSEMBLIES

NOTE: ALL ASSEMBLIES ARE LISTED FROM TOP TO BOTTOM, EXTERIOR TO INTERIOR, UNO.

- W.1 NEW INTERIOR WALL ASSEMBLY
- FINISH PER SPECIFICATIONS
- GYPSUM WALL BOARD • 2x4 FRAMING, UNO
- ACOUSTIC INSULATION PER PLANS GYPSUM WALL BOARD • FINISH PER SPECIFICATIONS
- W.2 EXTERIOR WALL ASSEMBLY
- SIDING PER ELEVATIONS • TYPE III WRB PER SPECIFICATIONS
- SHEATHING PER STRUCTURAL
- 2x4 FRAMING, **R-21 INSULATION PER SPECIFICATIONS**
- AIR & TYPE III VAPOR BARRIER PER SPEC

#### W.3 - EXTERIOR FIREPLACE ASSEMBLY

- TILE PER ELEVATIONS TYPE III WRB PER SPECIFICATIONS
- SHEATHING PER STRUCTURAL 2x4 FRAMING.
- AIR & TYPE III VAPOR BARRIER PER SPEC







INTERIOR



| WINDOW SCHEDULE |            |         |         |             |           |          |                |        |
|-----------------|------------|---------|---------|-------------|-----------|----------|----------------|--------|
| MARK            | LOCATION   | HEIGHT  | WIDTH   | HEAD HEIGHT | OPERATION | U FACTOR | SAFETY GLAZING | EGRESS |
| FIRST F         | LOOR       |         |         |             |           |          |                |        |
| 101             | PATIO ROOF | 3' - 0" | 5' - 0" |             | FIXED     | 0.30     |                | •      |
| 102             | PATIO ROOF | 3' - 0" | 5' - 0" |             | FIXED     | 0.30     |                | •      |
| 103             | PATIO ROOF | 3' - 0" | 5' - 0" |             | FIXED     | 0.30     |