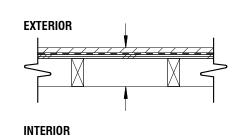

BOTTOM, UNO.

R.1 UNVENTED SLOPED ROOF EAVE ASSEMBLY SS MTL ROOF

- ICE & WATER SHIELD
- SHEATHING FRAMING PER STRUCTURAL

# WALL ASSEMBLIES

NOTE: ALL ASSEMBLIES ARE LISTED FROM TOP TO BOTTOM, EXTERIOR TO INTERIOR, UNO.

- W.1 NEW INTERIOR WALL ASSEMBLY
- FINISH PER SPECIFICATIONS
- GYPSUM WALL BOARD • 2x4 FRAMING, UNO
- ACOUSTIC INSULATION PER PLANS GYPSUM WALL BOARD • FINISH PER SPECIFICATIONS
- W.2 EXTERIOR WALL ASSEMBLY
- SIDING PER ELEVATIONS • TYPE III WRB PER SPECIFICATIONS
- SHEATHING PER STRUCTURAL
- 2x4 FRAMING, **R-21 INSULATION PER SPECIFICATIONS**
- AIR & TYPE III VAPOR BARRIER PER SPEC

#### W.3 - EXTERIOR FIREPLACE ASSEMBLY

- TILE PER ELEVATIONS TYPE III WRB PER SPECIFICATIONS
- SHEATHING PER STRUCTURAL 2x4 FRAMING.
- AIR & TYPE III VAPOR BARRIER PER SPEC







INTERIOR



| WINDOW SCHEDULE |            |         |         |             |           |          |                |        |
|-----------------|------------|---------|---------|-------------|-----------|----------|----------------|--------|
| MARK            | LOCATION   | HEIGHT  | WIDTH   | HEAD HEIGHT | OPERATION | U FACTOR | SAFETY GLAZING | EGRESS |
| FIRST F         | LOOR       |         |         |             |           |          |                |        |
| 101             | PATIO ROOF | 3' - 0" | 5' - 0" |             | FIXED     | 0.30     |                | •      |
| 102             | PATIO ROOF | 3' - 0" | 5' - 0" |             | FIXED     | 0.30     |                | •      |
| 103             | PATIO ROOF | 3' - 0" | 5' - 0" |             | FIXED     | 0.30     |