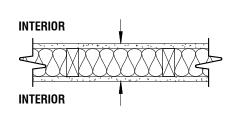

ERIOR, TOP TO BOTTOM, UNO.

R.1 UNVENTED SLOPED ROOF EAVE ASSEMBLY SS MTL ROOF

- ICE & WATER SHIELD
- SHEATHING FRAMING PER STRUCTURAL

# WALL ASSEMBLIES

NOTE: ALL ASSEMBLIES ARE LISTED FROM TOP TO BOTTOM, EXTERIOR TO INTERIOR, UNO.

- W.1 NEW INTERIOR WALL ASSEMBLY
- FINISH PER SPECIFICATIONS
- GYPSUM WALL BOARD • 2x4 FRAMING, UNO
- ACOUSTIC INSULATION PER PLANS GYPSUM WALL BOARD • FINISH PER SPECIFICATIONS
- W.2 EXTERIOR WALL ASSEMBLY
- SIDING PER ELEVATIONS • TYPE III WRB PER SPECIFICATIONS
- SHEATHING PER STRUCTURAL
- 2x4 FRAMING, **R-21 INSULATION PER SPECIFICATIONS**
- AIR & TYPE III VAPOR BARRIER PER SPEC

#### W.3 - EXTERIOR FIREPLACE ASSEMBLY

- TILE PER ELEVATIONS TYPE III WRB PER SPECIFICATIONS
- SHEATHING PER STRUCTURAL 2x4 FRAMING.
- AIR & TYPE III VAPOR BARRIER PER SPEC







INTERIOR



| WINDOW SCHEDULE |            |         |         |             |           |          |                |        |
|-----------------|------------|---------|---------|-------------|-----------|----------|----------------|--------|
| MARK            | LOCATION   | HEIGHT  | WIDTH   | HEAD HEIGHT | OPERATION | U FACTOR | SAFETY GLAZING | EGRESS |
| FIRST F         | LOOR       |         |         |             |           |          |                |        |
| 101             | PATIO ROOF | 3' - 0" | 5' - 0" |             | FIXED     | 0.30     |                | •      |
| 102             | PATIO ROOF | 3' - 0" | 5' - 0" |             | FIXED     | 0.30     |                | •      |
| 103             | PATIO ROOF | 3' - 0" | 5' - 0" |             | FIXED     | 0.30