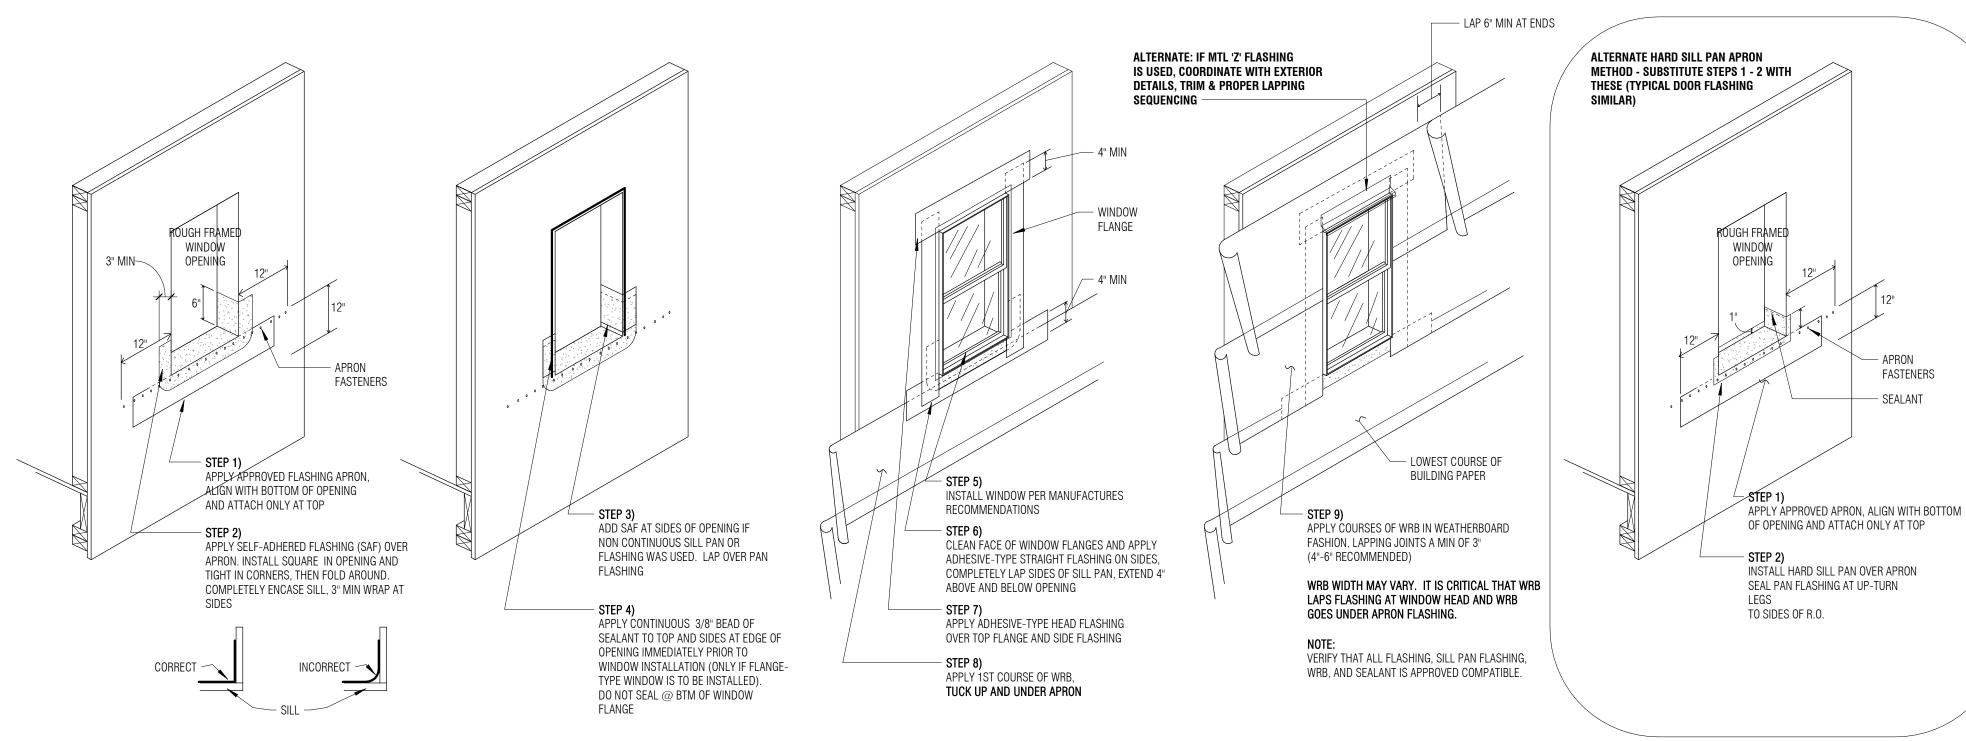

| ISSUANCES<br>DATE<br>06.12.2023<br>06.12.2023<br>06.12.2023<br>06.12.2023<br>06.12.2023 | S DESCRIP 3 BUILDING 3 BUILDING rd AND VELLUM LI r SIZE IS 22"x34" VELLUM PRO 10N PROJEC | C. ALL RIGHTS F                                                        | 2021024.00<br>TBD                                        |





A3.12

TBD

06.12.2023

DESCRIPTION









ISSUANCES

DATE DESCRIPTION

06.12.2023 BUILDING PERMIT

COPYRIGHT BOARD AND VELLUM LLC. ALL RIGHTS RESERVED. ORIGINAL SHEET SIZE IS 22"x34"

JURISDICTION PROJECT #:

PROPOSED BUILDING

PLOT DATE:

SECTIONS

SHEET NO .:

BOARD & VELLUM PROJECT #: 2021024.00

TBD

06.12.2023



\_ FIRST FLOOR





A9.21 - WINDOW FLASHING DETAIL (SIM @ DOOR FLASHING)

# **ROOF ASSEMBLIES**

NOTE: ALL ASSEMBLIES ARE LISTED FROM EXTERIOR TO INTERIOR, TOP TO BOTTOM, UNO.

R.1 UNVENTED SLOPED ROOF EAVE ASSEMBLY SS MTL ROOF

- ICE & WATER SHIELD
- SHEATHING FRAMING PER STRUCTURAL

# WALL ASSEMBLIES

NOTE: ALL ASSEMBLIES ARE LISTED FROM TOP TO BOTTOM, EXTERIOR TO INTERIOR, UNO.

- W.1 NEW INTERIOR WALL ASSEMBLY
- FINISH PER SPECIFICATIONS
- GYPSUM WALL BOARD • 2x4 FRAMING, UNO
- ACOUSTIC INSULATION PER PLANS GYPSUM WALL BOARD • FINISH PER SPECIFICATIONS
- W.2 EXTERIOR WALL ASSEMBLY
- SIDING PER ELEVATIONS • TYPE III WRB PER SPECIFICATIONS
- SHEATHING PER STRUCTURAL
- 2x4 FRAMING, **R-21 INSULATION PER SPECIFICATIONS**
- AIR & TYPE III VAPOR BARRIER PER SPEC

#### W.3 - EXTERIOR FIREPLACE ASSEMBLY

- TILE