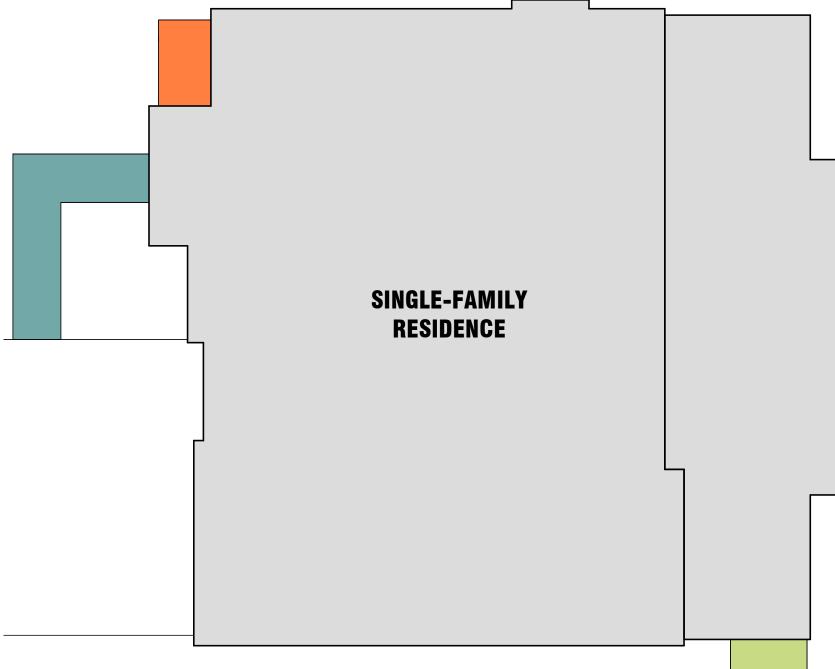

| _ |
| LINE OF SETBACK                              | _ |

# LAND USE / ZONING CODE SUMMARY

R-9.6 13,917 SF

20'-0" 22'-9 1/2" (NO CHANGE, THEREFORE OKAY)

9'-8" 22'-8" (NO CHANGE, THEREFORE OKAY)

7'-6" 12'-6 1/2"

25'-0" 46'-6 1/2"

30'-0" TO HIGHEST POINT ABOVE AVERAGE GRADE ELEVATION

28'-10 5/16" EXISTING, NO CHANGE SEE SHEET A1.12 FOR LOT COVERAGE CALUCATIONS

40% OF LOT NET AREA < 8,000 SF (WHICHEVER IS LESS) = 5,566.8 SF 3,010 GSF (EXISTING) 2,818 GSF (EXISTING) 5,828 GSF (EXISTING) 5,828 GSF (NO CHANGE, THEREFORE OKAY)

1 (EXISTING, NO CHANGE)

(1) CURB CUT NO GREATER THAN 20 FEET, AS SUBSTITUTED FOR (2) 10-FOOT CURB CUTS ALLOWED FOR A STREET FRONTAGE BETWEEN 80 AND 160 FEET ON A NON-ARTERIAL STREET. (SMC 23.54.030)

1 (EXISTING, NO CHANGE)













### HARDSCAPE CALCULATION

### HARDSCAPE CALCULATIONS

PER MERCER ISLAND CITY CODE 19.02.060

III. ALLOWED: A MAXIMUM OF 9% OF THE LOT AREA CAN BE HARDSCAPE. 1. HARDSCAPE INCLUDES: PATIOS, UNCOVERED STEPS, WALKWAYS, DECKS, RETAINING WALLS, ROCKERIES, AND OTHER HARDENED SURFACES OTHER THAN DRIVABLE SURFACES OR ROOFS. 2. HARDSCAPE IMPROVEMENTS CAN BE WITHIN THE MAXIMUM LOT COVERAGE ALLOWANCE. THAT IS, IF THE PROPOSED LOT COVERAGE IS LESS THAN THE MAXIMUM LOT COVERAGE, THE DIFFERENCE BETWEEN THE MAXIMUM AND PROPOSED AREAS CAN BE USED FOR HARDSCAPE.

| A. GROSS LOT AREA                                              |   | 13,917 SF   |
|----------------------------------------------------------------|---|-------------|
| B. NET LOT AREA                                                |   | 13