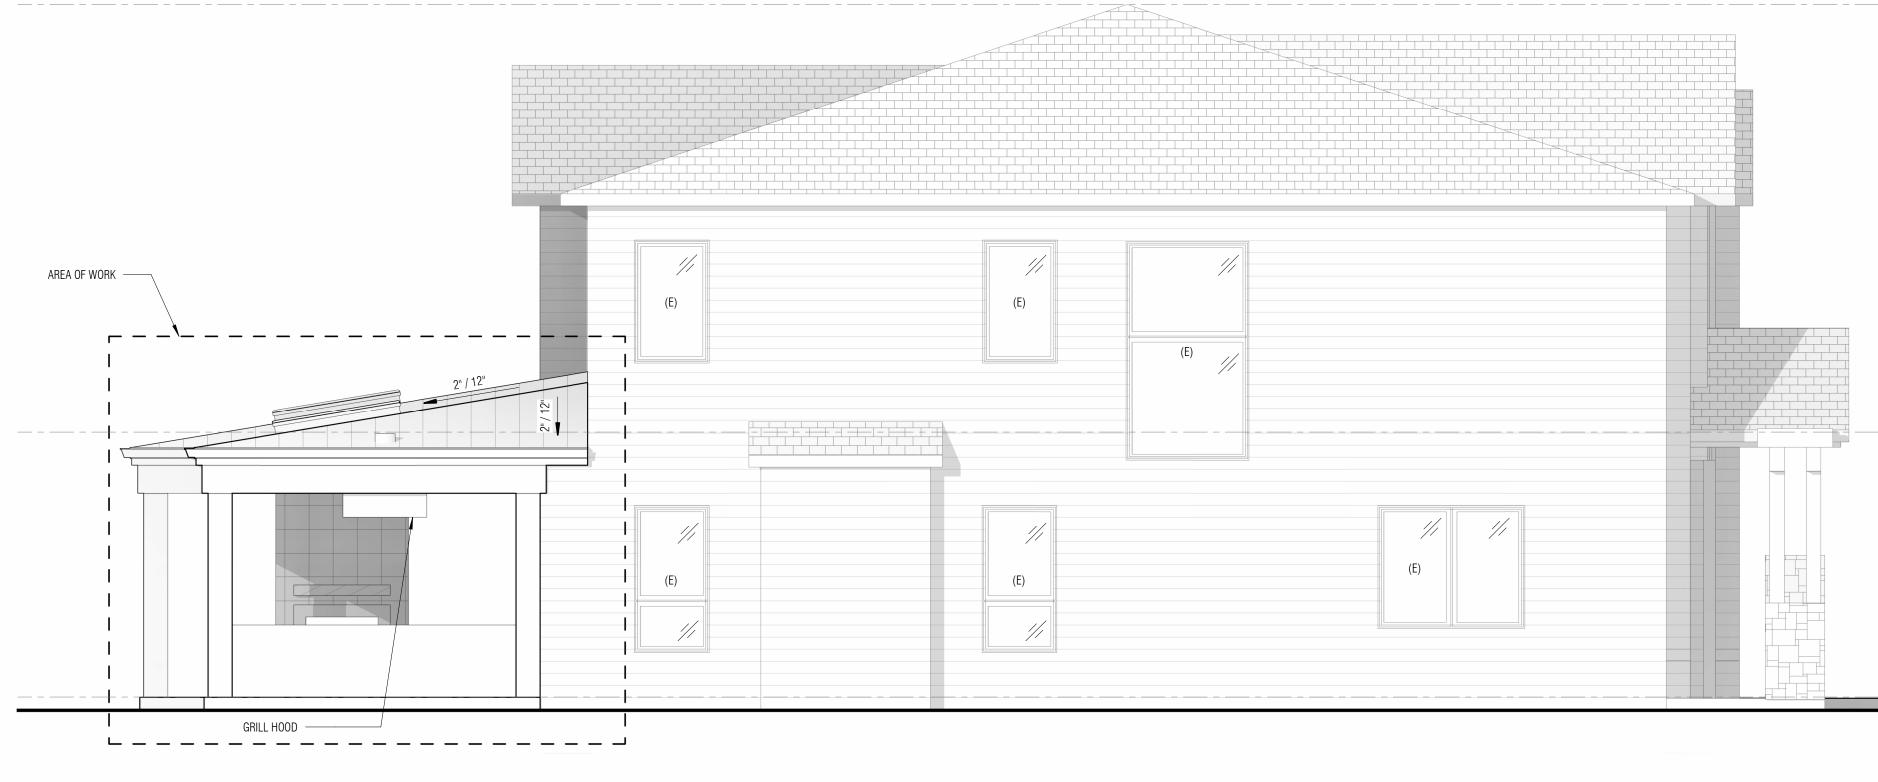

400<br>ME                                                                                            | DESCRIPTION                                              |
| 5                                         | DATE                                                             | 4 ≥                                                                                                  | DESCRIPTION                                              |
| REVISION<br>REVISION<br>ISSUANCES<br>DATE | DATE DATE DESCRI BUILDIN BUILDIN AND VELLUM E IS 22"x34" LLUM PR | ₹ ≥<br>PTION<br>G PERMIT<br>G PERMIT<br>ULLC. ALL RIGHTS<br>OJECT #:                                 | DESCRIPTION                                              |





2' 4' 8'





# **WEST ELEVATION** FOR REFERENCE - NO WORK $1/4^{"} = 1^{-}0^{"}$



 $2 \frac{\text{NORTH ELEVATION}}{1/4" = 1'-0"}$ 



| <b>GRINA REGISTERED</b><br>ARCHITECT<br>SARA J EMHOFF<br>STATE OF WASHINGTON<br>JURISDICTION STAMP AREA<br>OWNER:<br>SURIX GRIMA AND NATHAN FAHREH<br>SURIX GRIMA AND NATHAN FAHREH                                                                                                                            | Image: State of Washington         Im