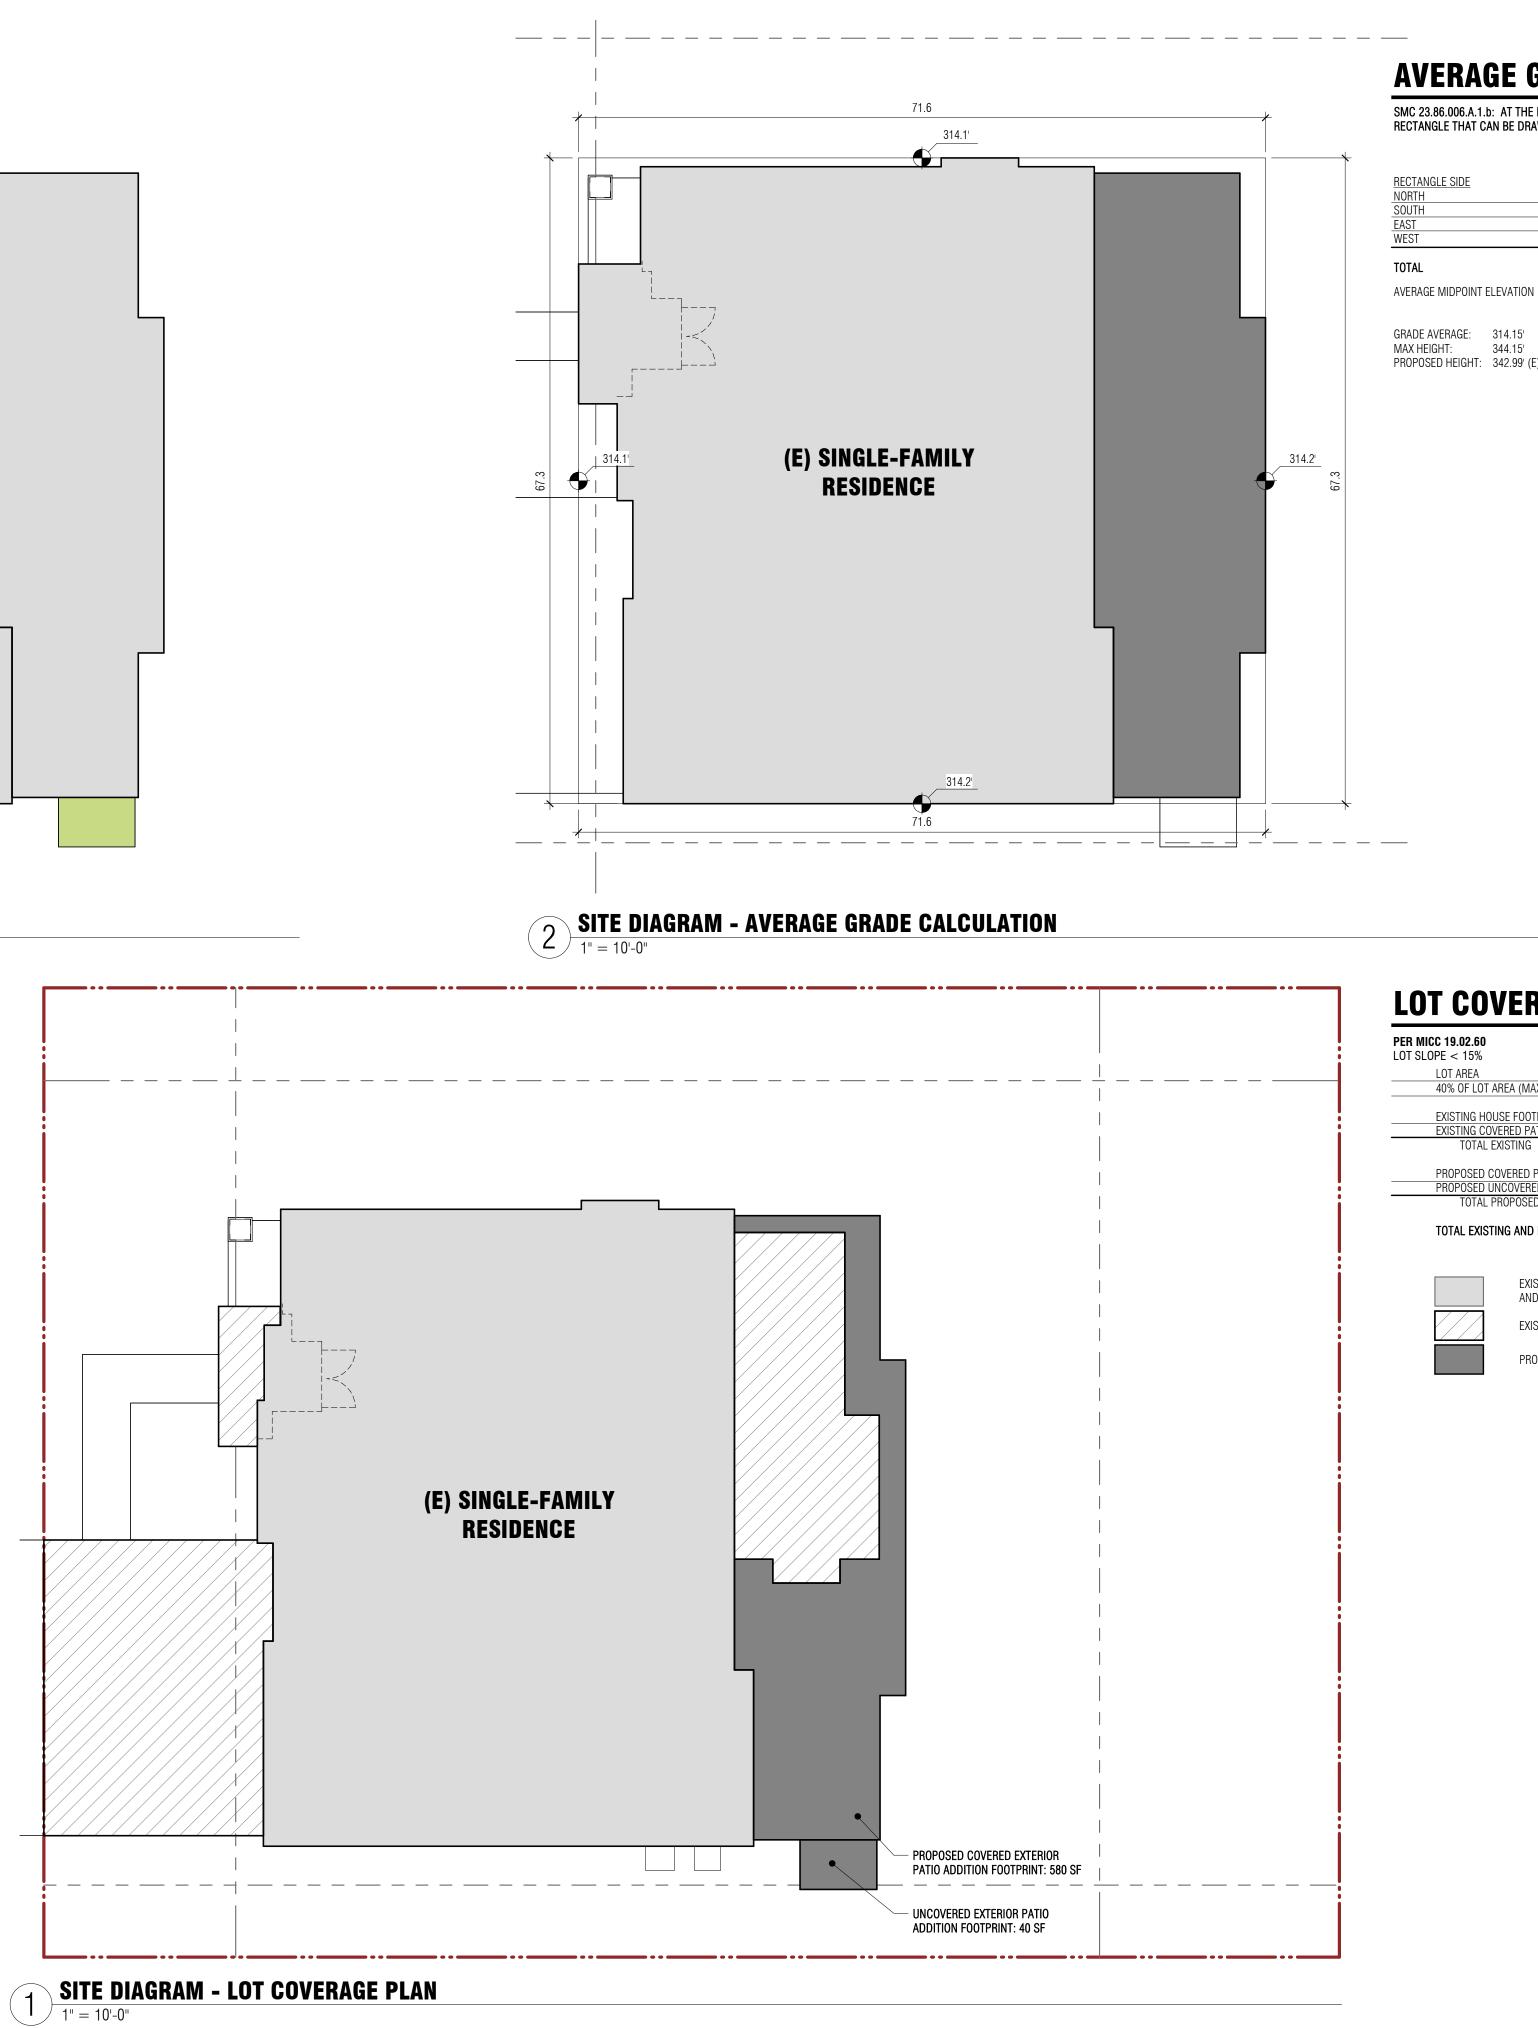

D PATIOS                                            |   | 40 SF       |
| 3. WALKWAYS                                                    |   | 0 SF        |
| 4. STAIRS                                                      |   | 0 SF        |
| 5. ROCKERIES AND RETAINNG WALLS                                |   | 0 SF        |
| 6. OTHER                                                       |   | N/A         |
| 7. TOTAL NEW HARDSCAPE AREA (H1 + H2 + H3 + H4 + H5 + H6)      | = | 40 SF       |
| I. TOTAL PROJECT HARDSCAPE AREA (F7 - G) + H7                  | = | 232 SF      |
| J. TOTAL PROJECT HARDSCAPE AREA (I/B) X 100                    | = | 1.6%        |
|                                                                |   |             |



EXISTING UNCOVERED PATIO



UNCOVERED PATIO



# **AVERAGE GRADE CALCULATION**

SMC 23.86.006.A.1.b: AT THE MIDPOINT OF EACH SIDE OF THE SMALLEST RECTANGLE THAT CAN BE DRAWN TO ENCLOSE THE STRUCTURE.

| LENGTH |   | MIDPOINT ELEVATION |   | TOTAL     |
|--------|---|--------------------|---|-----------|
| 71.6'  | Х | 314.1'             | = | 22,489.56 |
| 71.6'  | Х | 314.2'             | = | 22,496.72 |
| 67.3'  | Х | 314.1'             | = | 21,138.93 |
| 67.3'  | Х | 314.2'             | = | 21,145.66 |
|        |   |                    |   | 87,270.87 |
|        |   |                    |   |           |

277.8'

(87,270.87/277.8) = 314.15'

PROPOSED HEIGHT: 342.99' (E) NO CHANGE TO HEIGHT

# **LOT COVERAGE CALCULATIONS & KEY**

| 1                                    |   |                  |
|------------------------------------