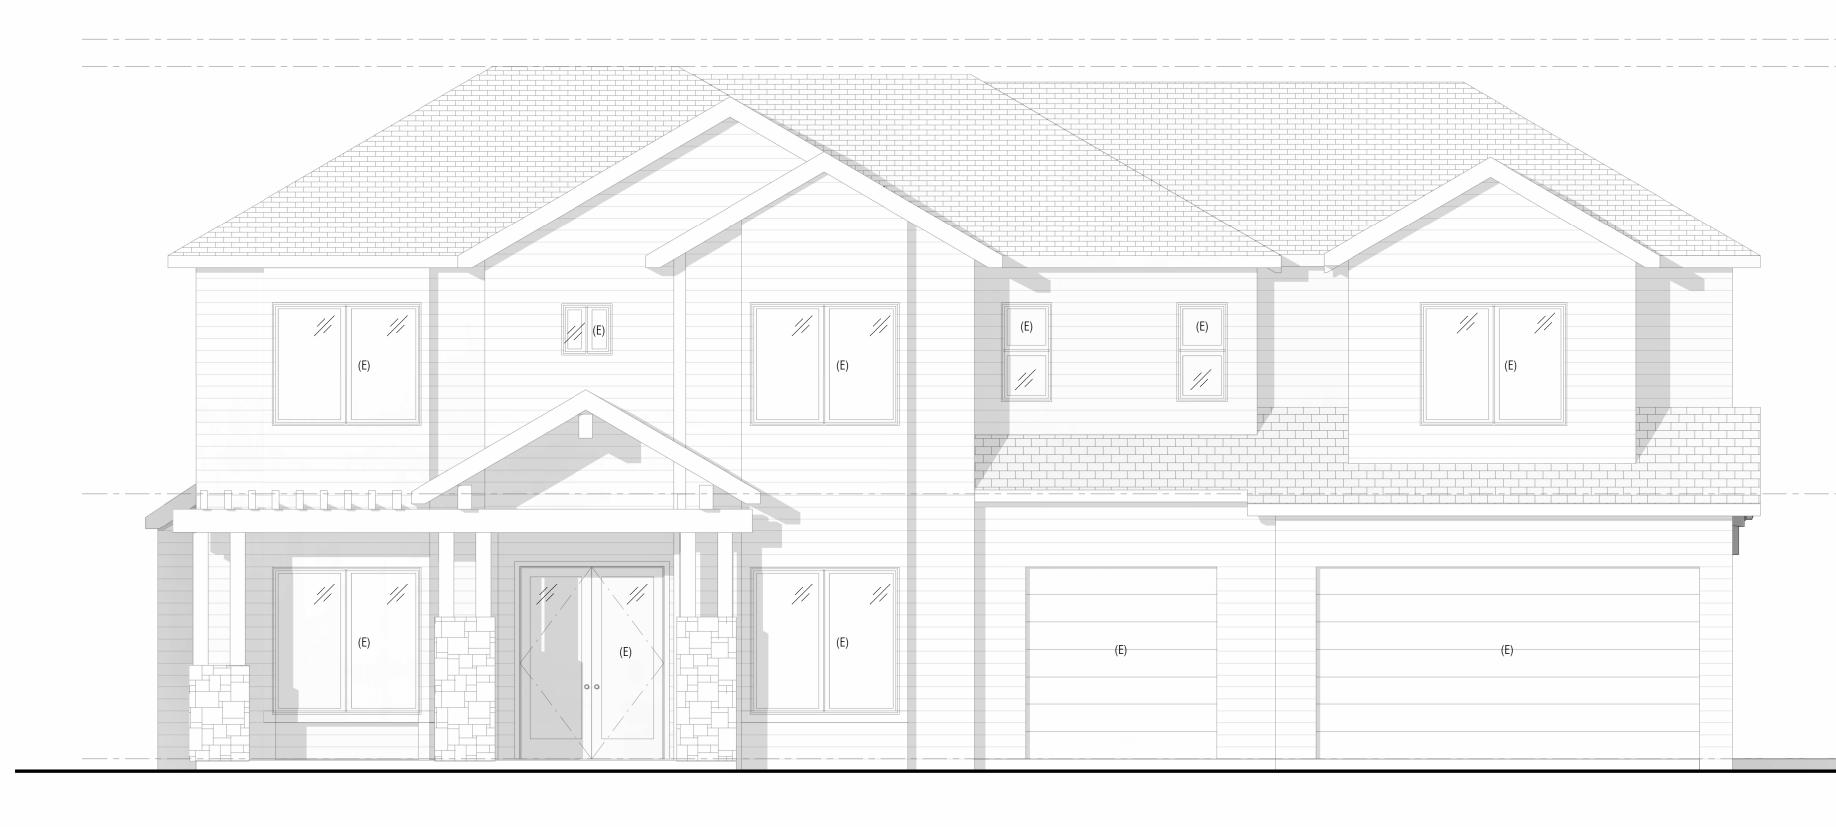

| DATE                                                             | 400<br>ME                                                                                            | DESCRIPTION                                              |
| 5                                         | DATE                                                             | 4 ≥                                                                                                  | DESCRIPTION                                              |
| REVISION<br>REVISION<br>ISSUANCES<br>DATE | DATE DATE DESCRI BUILDIN BUILDIN AND VELLUM E IS 22"x34" LLUM PR | ₹ ≥<br>PTION<br>G PERMIT<br>G PERMIT<br>ULLC. ALL RIGHTS<br>OJECT #:                                 | DESCRIPTION                                              |





2' 4' 8'





# **WEST ELEVATION** FOR REFERENCE - NO WORK $1/4^{"} = 1^{-}0^{"}$



 $2 \frac{\text{NORTH ELEVATION}}{1/4" = 1'-0"}$ 



| <b>GRINA REGISTERED</b><br>ARCHITECT<br>SARA J EMHOFF<br>STATE OF WASHINGTON<br>JURISDICTION STAMP AREA<br>OWNER:<br>SURIX GRIMA AND NATHAN FAHREH<br>SURIX GRIMA AND NATHAN FAHREH                                                                                                                            | Image: State of Washington         Im