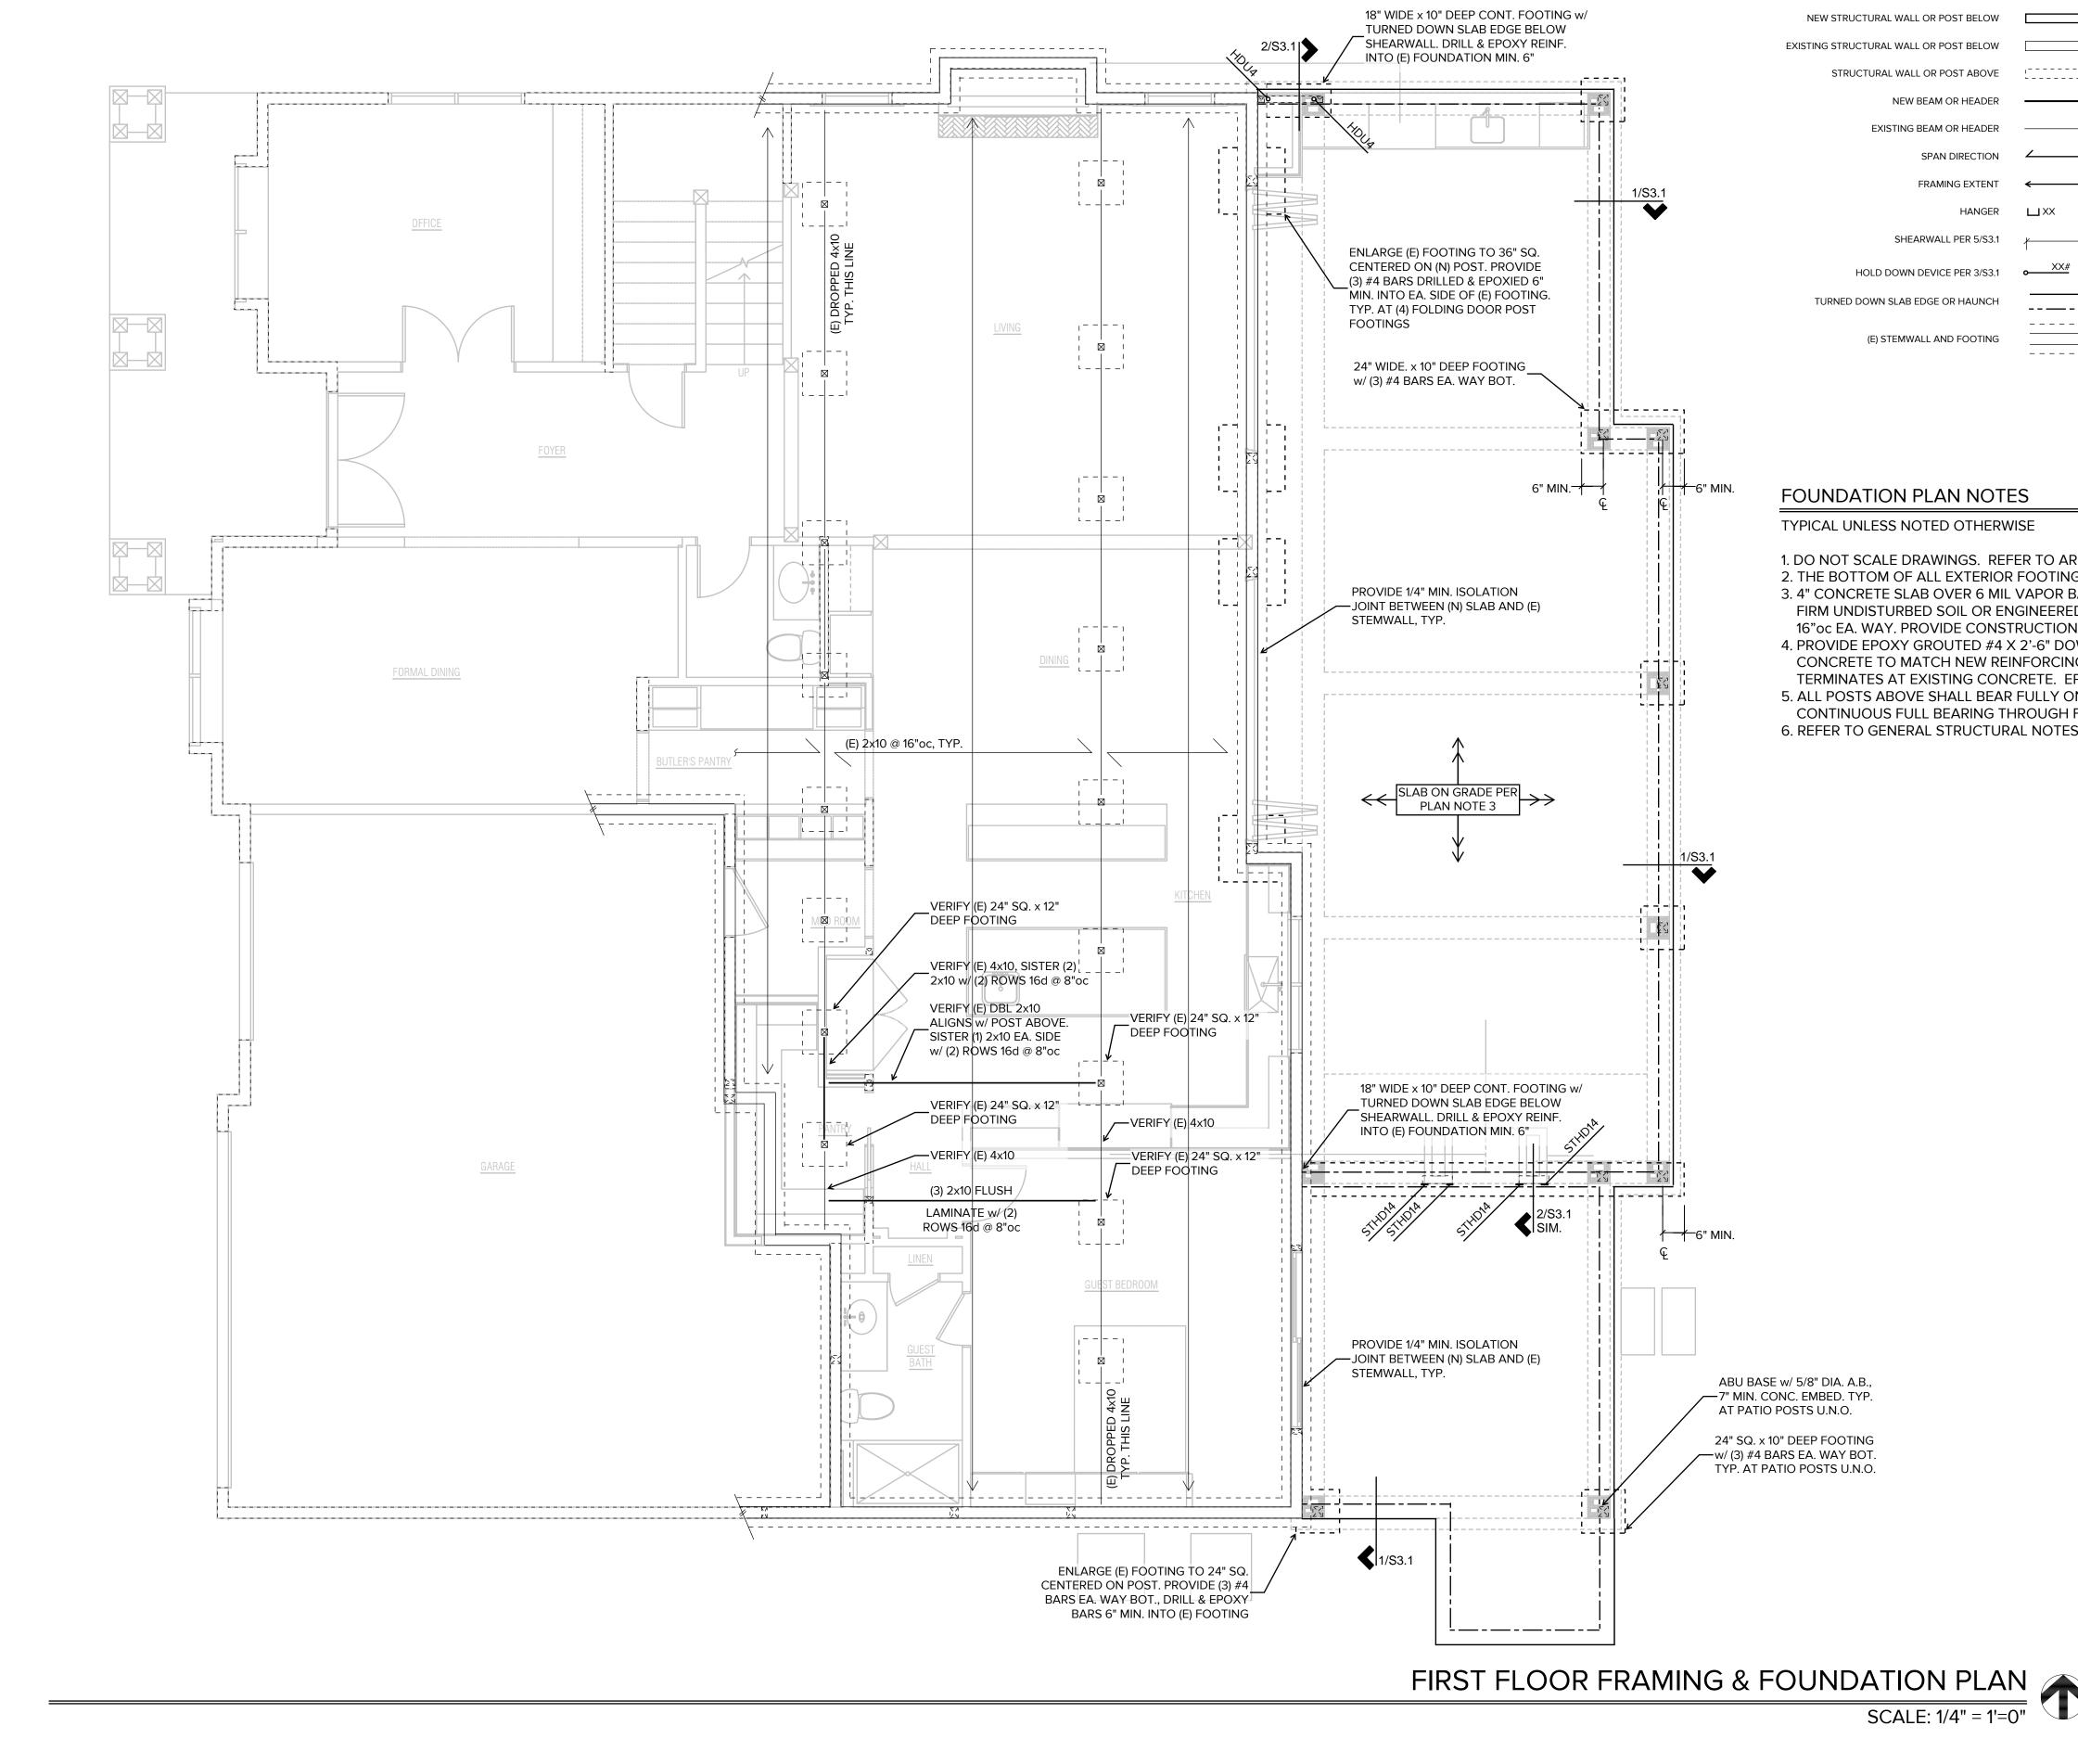

| PROJECT TITLE:<br>Grima-Fah | nrer Residence                          |

115 15th Avenue E, Suite 100 Seattle, WA 98112

p 206.707.8895

ISSUE:

Permit

SHEET TITLE:

### General **Structural Notes**

| SCALE:      |               |
|-------------|---------------|
|             |               |
| DATE:       |               |
|             | June 9, 2023  |
| PROJECT NO: | 10539-2023-03 |
| SHEET NO:   |               |



#### LEGEND

| ·                     |
|-----------------------|
|                       |
| ·                     |
| $\longleftrightarrow$ |
| ШXX                   |
| / ₩# /<br>XX#         |
| o <u> </u>            |
|                       |
|                       |
|                       |

1. DO NOT SCALE DRAWINGS. REFER TO ARCHITECTURAL DRAWINGS FOR ALL DIMENSIONS. 2. THE BOTTOM OF ALL EXTERIOR FOOTINGS SHALL BE 18" MINIMUM BELOW GRADE. 3. 4" CONCRETE SLAB OVER 6 MIL VAPOR BARRIER ON 4" OF GRAVEL OR CRUSHED ROCK OVER FIRM UNDISTURBED SOIL OR ENGINEERED COMPACTED BACKFILL. REINFORCE WITH #3 BARS @ 16" oc EA. WAY. PROVIDE CONSTRUCTION/CONTROL JOINTS PER DETAIL 4/S3.1. 4. PROVIDE EPOXY GROUTED #4 X 2'-6" DOWELS EMBEDDED A MINIMUM OF 6" INTO EXISTING CONCRETE TO MATCH NEW REINFORCI