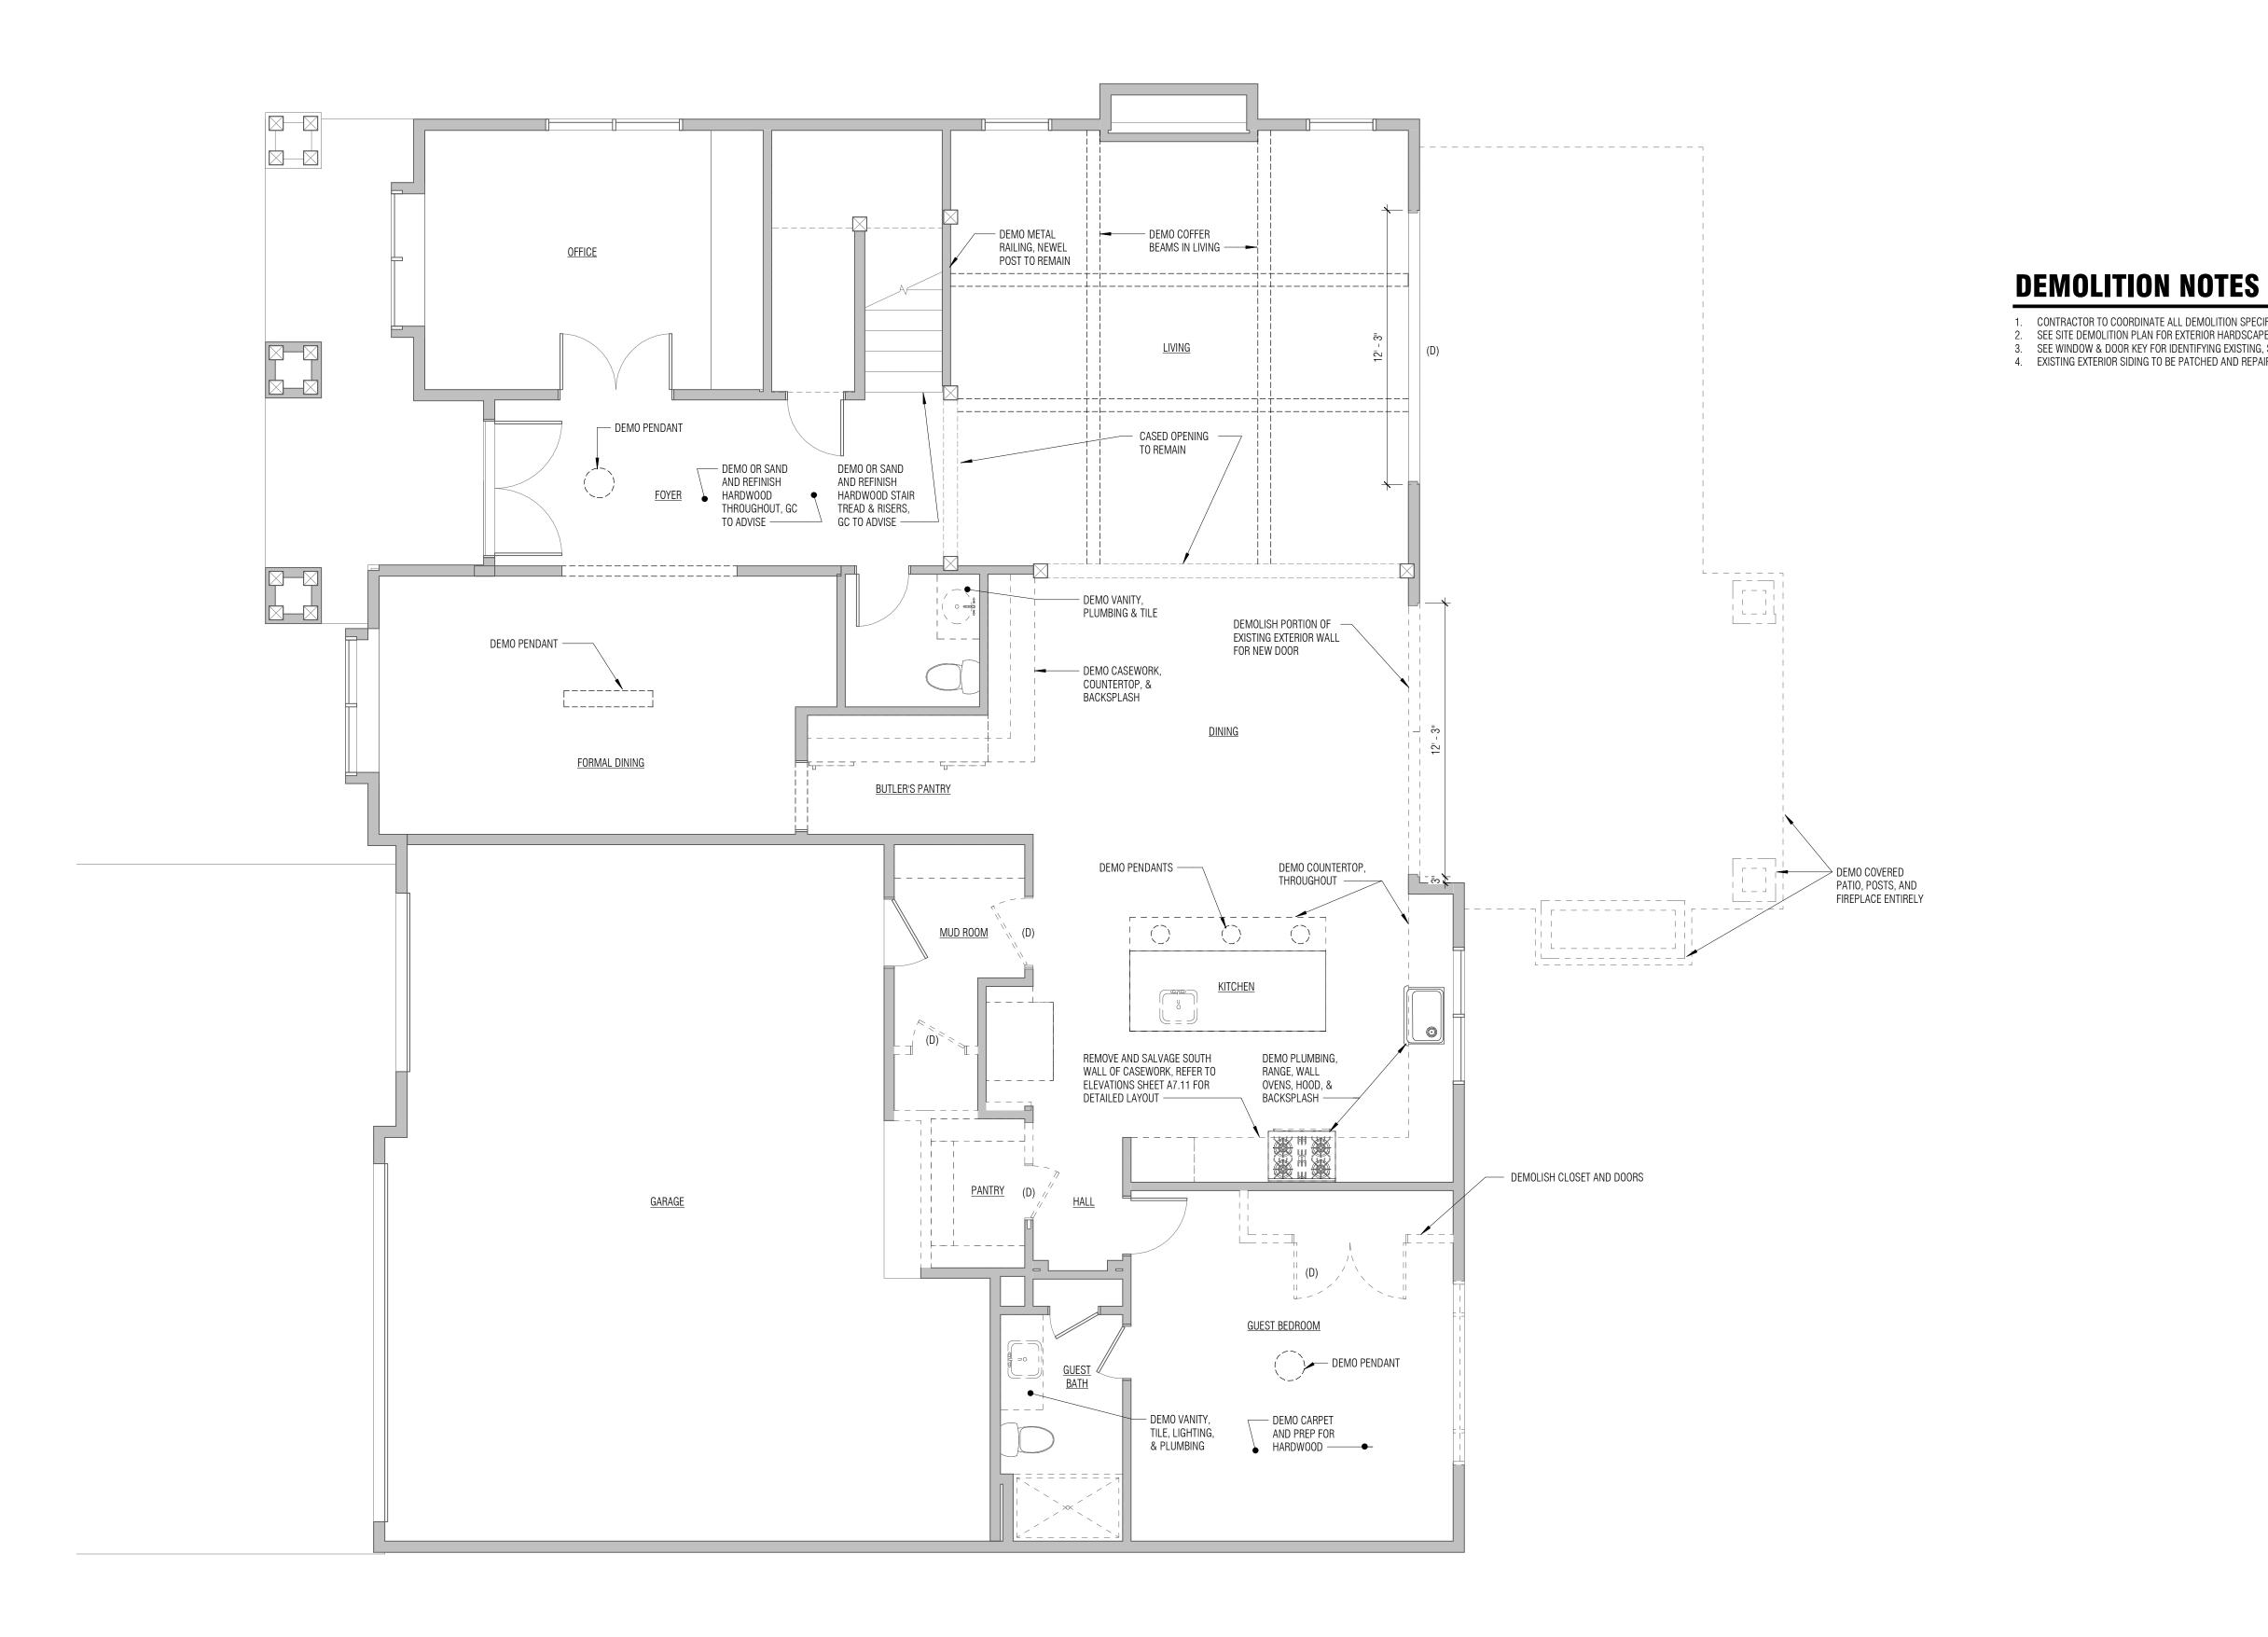

0TH AVE SE<br>MERCER ISLAND, WA 98040                                                          | OWNER:<br>SURIYA GRIMA AND NATHAN FAHRER                 |
|------------------------|------------------|------------------------------------------------------------------------------------------------------|----------------------------------------------------------|
|                        |                  |                                                                                                      |                                                          |
|                        | Board & Vellum   | 115 15th Avenue East, Suite 100 +1 206 707 8895<br>Seattle, Washington 98112 info@boardandvellum.com | Architecture. Interiors. Site Design. boardandvellum.com |

SHEET NO .:









| WALL KEY |               |
|----------|---------------|
|          | EXISTING WALL |
|          | DEMO WALL     |
|          | NEW WALL      |
|          | NEW CONC WALL |
|          | ROOF CUT      |

CONTRACTOR TO COORDINATE ALL DEMOLITION SPECIFICS WITH OWNER AND ARCHITECT PRIOR TO WORK. SEE SITE DEMOLITION PLAN FOR EXTERIOR HARDSCAPE AND STRUCTURE DEMOLITION AND NOTES. 3. SEE WINDOW & DOOR KEY FOR IDENTIFYING EXISTING, SALVAGED, OR REPLACED ELEMENTS. 4. EXISTING EXTERIOR SIDING TO BE PATCHED AND REPAIRED WHERE NEW WORK OCCURS.



NORTH

2' 4' 8'



### WINDOW / DOOR KEY

(D) EXISTING DOOR OR WINDOW TO BE DEMOLISHED (S) EXISTING DOOR OR WINDOW TO BE SALVAGED (R) EXISTING DOOR OR WINDOW TO BE REPLACED IN PLACE

(E) EXISTING DOOR OR WINDOW TO REMAIN

EXISTING WALL

WALL KEY

DEMO WALL